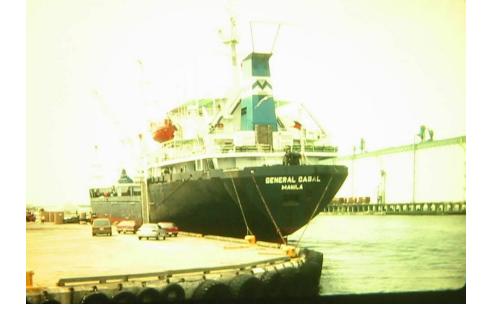

5 Bloomington: 86,335 Duluth: 85,493

Rochester: 70,745

CLIMATE:



Hottest Day 114° F Moorhead July 6, 1936



-60° F at Tower Feb. 2, 1996



Mean annual rainfall 19" northwest 32" southeast



Mean annual snowfall 70" northeast 34" southwest

#### FAMOUS MINNESOTANS:

The Andrews Sisters, Warren Burger, Harry Blackmun, William O. Douglas, Bob Dylan, F. Scott Fitzgerald, Judy Garland, Jean Paul Getty, Hubert H. Humphrey, James "the Body" Ventury, Garrison Keillor, Prince, Jessica Lange, Sinclair Lewis, Charles A. Lindbergh, Jr., Walter Mondale, Jane Russell, Harrison Salisbury, Charles Schulz, Roy Wilkins











































### Sight Blight

















## Lake Superior Fisheries H-O-L #4 (0-16)



## ARRIVING AT DULUTH









### **Panoramic view**









**International Port** 



























## **Downtown Duluth**













### **Graffiti Graveyard**

















### **DULUTH HARBOR**



























#### **Duluth Weather**



#### **ALONG THE NORTH SHORE**

















# State Park – Trail Information MN DNR









#### **Duluth to Two Harbors**

























#### **AT THE CABIN**













#### **ALONG THE SHORE**





















































#### **IN THE WOODS**



#### **GOOSEBERRY FALLS HIKING TRAILS**













### GOOSEBERRY FALLS HIKING TRAILS

















## Waterfalls Wetlands



#### **UP NORTH IN THE WINTER**













































#### **ST LOUIS RIVER**





## RIVER CLASSIFICATION I II III III











#### **Reinvent