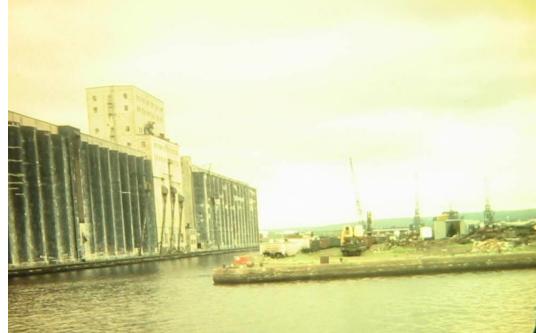

19" northwest 32" southeast



Mean annual snowfall 70" northeast 34" southwest

#### FAMOUS MINNESOTANS:

The Andrews Sisters, Warren Burger, Harry Blackmun, William O. Douglas, Bob Dylan, F. Scott Fitzgerald, Judy Garland, Jean Paul Getty, Hubert H. Humphrey, James "the Body" Ventury, Garrison Keillor, Prince, Jessica Lange, Sinclair Lewis, Charles A. Lindbergh, Jr., Walter Mondale, Jane Russell, Harrison Salisbury, Charles Schulz, Roy Wilkins











































### Sight Blight

















## Lake Superior Fisheries H-O-L #4 (0-16)



## ARRIVING AT DULUTH









### **Panoramic view**









**International Port** 



























## **Downtown Duluth**













### **Graffiti Graveyard**

















### **DULUTH HARBOR**



























#### **Duluth Weather**



#### **ALONG THE NORTH SHORE**

















# State Park – Trail Information MN DNR









#### **Duluth to Two Harbors**

























#### **AT THE CABIN**













#### **ALONG THE SHORE**





















































#### **IN THE WOODS**



#### **GOOSEBERRY FALLS HIKING TRAILS**













### GOOSEBERRY FALLS HIKING TRAILS

















## Waterfalls Wetlands



#### **UP NORTH IN THE WINTER**













































#### **ST LOUIS RIVER**





## RIVER CLASSIFICATION I II III III











#### **Reinventing Forestry**









#### 66 E1





#### 67 B7











# 9-24-99 C00-45-3

#### H-O-L #4 Taconite (16-36)

#### **MINES**













#### **Hibbing Area**