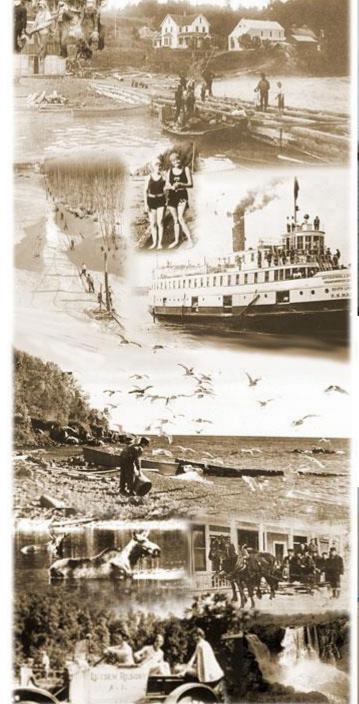

ainfall 19" northwest 32" southeast



Mean annual snowfall 70" northeast 34" southwest

#### FAMOUS MINNESOTANS:

The Andrews Sisters, Warren Burger, Harry Blackmun, William O. Douglas, Bob Dylan, F. Scott Fitzgerald, Judy Garland, Jean Paul Getty, Hubert H. Humphrey, James "the Body" Ventury, Garrison Keillor, Prince, Jessica Lange, Sinclair Lewis, Charles A. Lindbergh, Jr., Walter Mondale, Jane Russell, Harrison Salisbury, Charles Schulz, Roy Wilkins











































### Sight Blight

















## Lake Superior Fisheries H-O-L #4 (0-16)



## ARRIVING AT DULUTH









### **Panoramic view**









**International Port** 



























## **Downtown Duluth**













### **Graffiti Graveyard**

















### **DULUTH HARBOR**



























#### **Duluth Weather**



#### **ALONG THE NORTH SHORE**

















# State Park – Trail Information MN DNR









#### **Duluth to Two Harbors**

























#### **AT THE CABIN**













#### **ALONG THE SHORE**





















































#### **IN THE WOODS**



#### **GOOSEBERRY FALLS HIKING TRAILS**













### GOOSEBERRY FALLS HIKING TRAILS

















## Waterfalls Wetlands



#### **UP NORTH IN THE WINTER**













































#### **ST LOUIS RIVER**





## RIVER CLASSIFICATION I II III III











#### **Reinventing Forestry**









#### 66 E1





#### 67 B7











# 9-24-99 C00-45-3

#### H-O-L #4 Taconite (16-36)

#### **MINES**













#### **Hibbing A