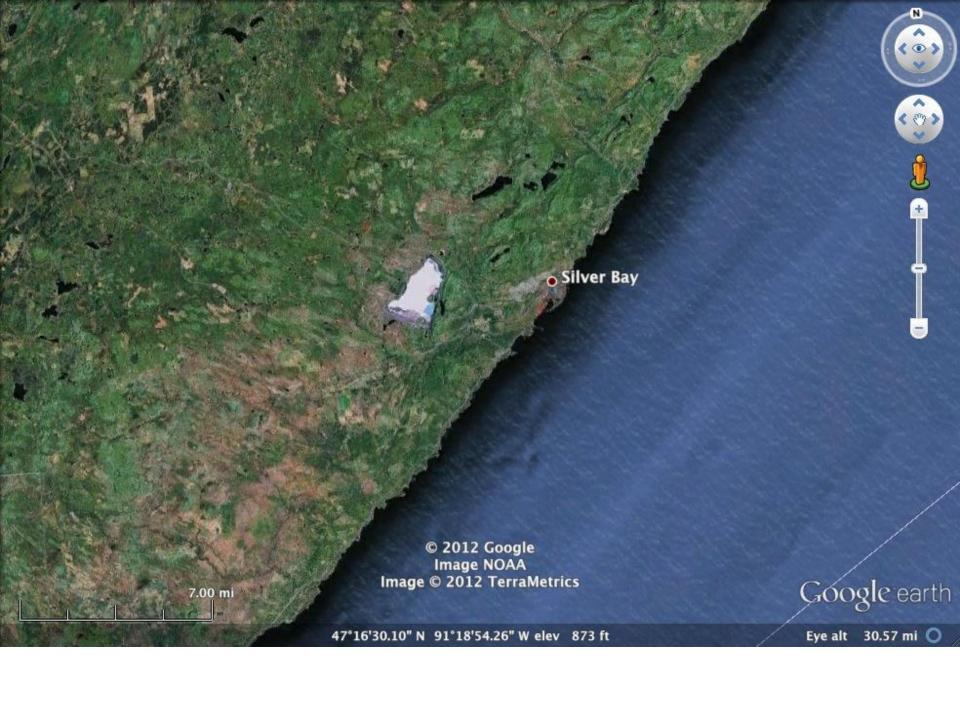

# NORTH SHORE ARROWHEAD

#### **ALONG THE NORTH SHORE**

#### **Duluth to Two Harbors**