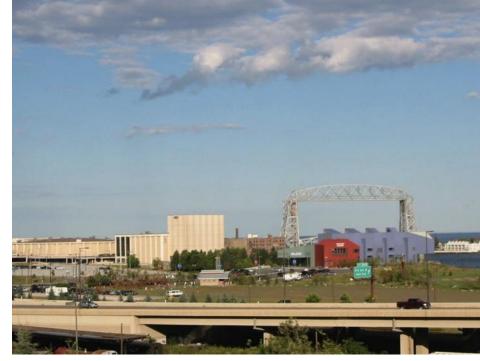

ochester: 70,745

CLIMATE:



Hottest Day 114° F Moorhead July 6, 1936



-60° F at Tower Feb. 2, 1996



Mean annual rainfall 19" northwest 32" southeast



Mean annual snowfall 70" northeast 34" southwest

#### FAMOUS MINNESOTANS:

The Andrews Sisters, Warren Burger, Harry Blackmun, William O. Douglas, Bob Dylan, F. Scott Fitzgerald, Judy Garland, Jean Paul Getty, Hubert H. Humphrey, James "the Body" Ventury, Garrison Keillor, Prince, Jessica Lange, Sinclair Lewis, Charles A. Lindbergh, Jr., Walter Mondale, Jane Russell, Harrison Salisbury, Charles Schulz, Roy Wilkins











































### Sight Blight

















## Lake Superior Fisheries H-O-L #4 (0-16)



## ARRIVING AT DULUTH









### **Panoramic view**









**International Port** 



























## **Downtown Duluth**













### **Graffiti Graveyard**

















### **DULUTH HARBOR**



























#### **Duluth Weather**



#### **ALONG THE NORTH SHORE**

















# State Park – Trail Information MN DNR









#### **Duluth to Two Harbors**

























#### **AT THE CABIN**













#### **ALONG THE SHORE**





















































#### **IN THE WOODS**



#### **GOOSEBERRY FALLS HIKING TRAILS**













### GOOSEBERRY FALLS HIKING TRAILS

















## Waterfalls Wetlands



#### **UP NORTH IN THE WINTER**













































#### **ST LOUIS RIVER**





## RIVER CLASSIFICATION I II III III











#### **Reinventing Forestry**









#### 66 E1