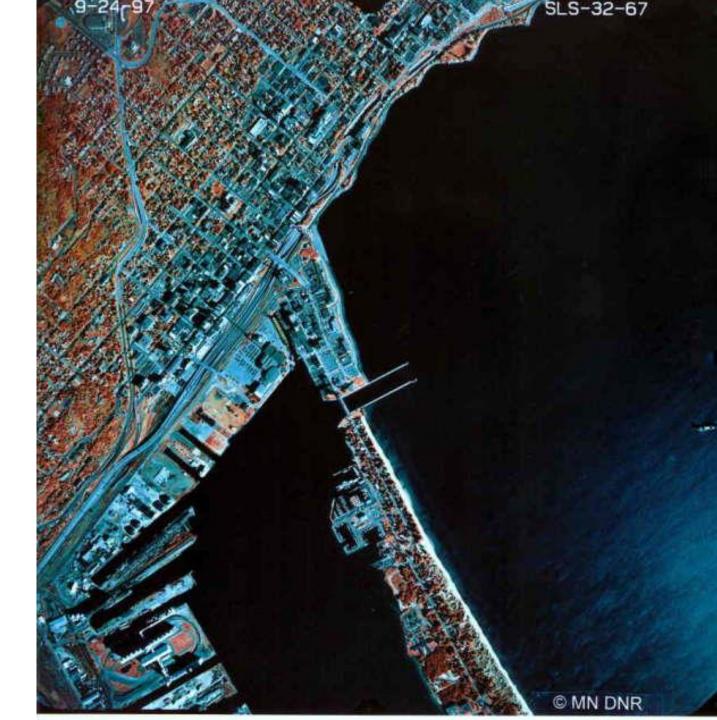

## **Downtown Duluth**













### **Graffiti Graveyard**

















### **DULUTH HARBOR**



























#### **Duluth Weather**



#### **ALONG THE NORTH SHORE**

















# State Park – Trail Information MN DNR









#### **Duluth to Two Harbors**

























#### **AT THE CABIN**













#### **ALONG THE SHORE**





















































#### **IN THE WOODS**



#### **GOOSEBERRY FALLS HIKING TRAILS**













### GOOSEBERRY FALLS HIKING TRAILS

















## Waterfalls Wetlands



#### **UP NORTH IN THE WINTER**













































#### **ST LOUIS RIVER**





## RIVER CLASSIFICATION I II III III











#### **Reinventing Forestry**









#### 66 E1





#### 67 B7











# 9-24-99 C00-45-3

#### H-O-L #4 Taconite (16-36)

#### **MINES**













#### **Hibbing Area**





### Aqua-culture Taconite





#### 74 E1



#### **75 C7**



**74** 

**75** 

#### 75 IRON MOUNTAIN







#### 67 6B



#### 66 5C



























#### 78 B4