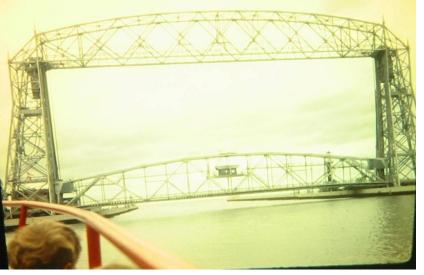

l 19" northwest 32" southeast



Mean annual snowfall 70" northeast 34" southwest

#### FAMOUS MINNESOTANS:

The Andrews Sisters, Warren Burger, Harry Blackmun, William O. Douglas, Bob Dylan, F. Scott Fitzgerald, Judy Garland, Jean Paul Getty, Hubert H. Humphrey, James "the Body" Ventury, Garrison Keillor, Prince, Jessica Lange, Sinclair Lewis, Charles A. Lindbergh, Jr., Walter Mondale, Jane Russell, Harrison Salisbury, Charles Schulz, Roy Wilkins











































### Sight Blight

















## Lake Superior Fisheries H-O-L #4 (0-16)



## ARRIVING AT DULUTH









### **Panoramic view**









**International Port** 



























## **Downtown Duluth**













### **Graffiti Graveyard**

















### **DULUTH HARBOR**



























#### **Duluth Weather**



#### **ALONG THE NORTH SHORE**

















# State Park – Trail Information MN DNR









#### **Duluth to Two Harbors**

























#### **AT THE CABIN**













#### **ALONG THE SHORE**





















































#### **IN THE WOODS**



#### **GOOSEBERRY FALLS HIKING TRAILS**













### GOOSEBERRY FALLS HIKING TRAILS

















## Waterfalls Wetlands



#### **UP NORTH IN THE WINTER**













































#### **ST LOUIS RIVER**





## RIVER CLASSIFICATION I II III III











#### **Reinventing Forestry**









#### 66 E1





#### 67 B7











# 9-24-99 C00-45-3

#### H-O-L #4 Taconite (16-36)

#### **MINES**













#### **Hibbing Area**