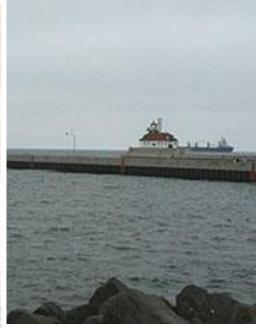

nfall 19" northwest 32" southeast



Mean annual snowfall 70" northeast 34" southwest

#### FAMOUS MINNESOTANS:

The Andrews Sisters, Warren Burger, Harry Blackmun, William O. Douglas, Bob Dylan, F. Scott Fitzgerald, Judy Garland, Jean Paul Getty, Hubert H. Humphrey, James "the Body" Ventury, Garrison Keillor, Prince, Jessica Lange, Sinclair Lewis, Charles A. Lindbergh, Jr., Walter Mondale, Jane Russell, Harrison Salisbury, Charles Schulz, Roy Wilkins











































### Sight Blight

















## Lake Superior Fisheries H-O-L #4 (0-16)



## ARRIVING AT DULUTH









### **Panoramic view**









**International Port** 



























## **Downtown Duluth**













### **Graffiti Graveyard**

















### **DULUTH HARBOR**



























#### **Duluth Weather**



#### **ALONG THE NORTH SHORE**

















# State Park – Trail Information MN DNR









#### **Duluth to Two Harbors**

























#### **AT THE CABIN**













#### **ALONG THE SHORE**





















































#### **IN THE WOODS**



#### **GOOSEBERRY FALLS HIKING TRAILS**













### GOOSEBERRY FALLS HIKING TRAILS

















## Waterfalls Wetlands



#### **UP NORTH IN THE WINTER**













































#### **ST LOUIS RIVER**





## RIVER CLASSIFICATION I II III III











#### **Reinventing Forestry**









#### 66 E1





#### 67 B7











# 9-24-99 C00-45-3

#### H-O-L #4 Taconite (16-36)

#### **MINES**













#### **Hibbing Are