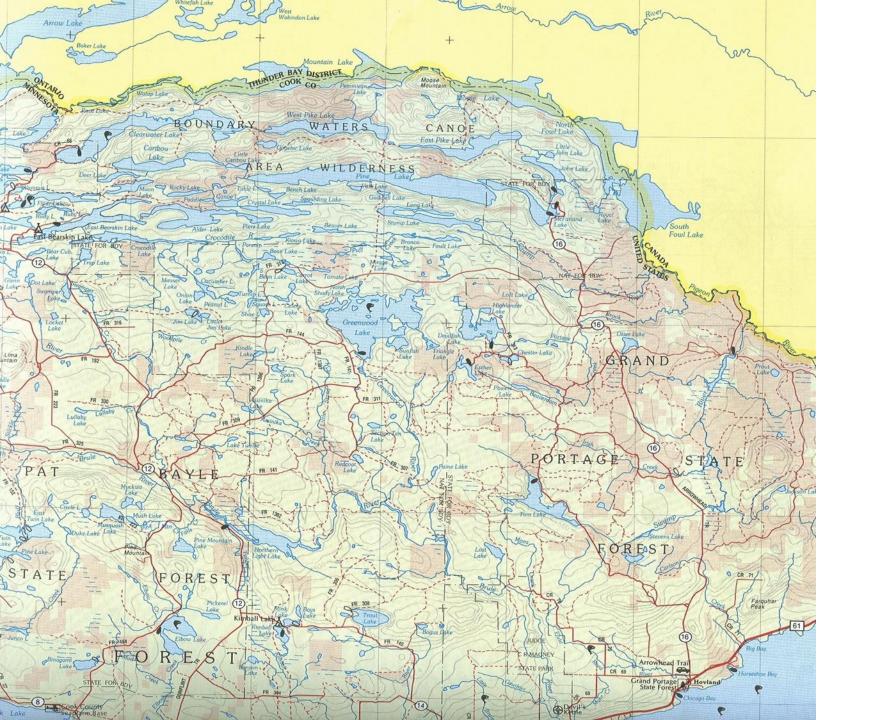

es, 12th largest Highest point: 2,301' Eagle Mountain

Lowest point:

602' Lake Superior



Common loon

#### FIVE LARGEST CITIES:

Minneapolis: 368,383 St. Paul: 272,235 Bloomington: 86,335 Duluth: 85,493

Rochester: 70,745

CLIMATE:



Hottest Day 114° F Moorhead July 6, 1936



-60° F at Tower Feb. 2, 1996



Mean annual rainfall 19" northwest 32" southeast



Mean annual snowfall 70" northeast 34" southwest

#### FAMOUS MINNESOTANS:

The Andrews Sisters, Warren Burger, Harry Blackmun, William O. Douglas, Bob Dylan, F. Scott Fitzgerald, Judy Garland, Jean Paul Getty, Hubert H. Humphrey, James "the Body" Ventury, Garrison Keillor, Prince, Jessica Lange, Sinclair Lewis, Charles A. Lindbergh, Jr., Walter Mondale, Jane Russell, Harrison Salisbury, Charles Schulz, Roy Wilkins











































### Sight Blight

















## Lake Superior Fisheries H-O-L #4 (0-16)



## ARRIVING AT DULUTH









### **Panoramic view**









**International Port** 



























## **Downtown Duluth**













### **Graffiti Graveyard**

















### **DULUTH HARBOR**



























#### **Duluth Weather**



#### **ALONG THE NORTH SHORE**

















# State Park – Trail Information MN DNR









#### **Duluth to Two Harbors**

























#### **AT THE CABIN**













#### **ALONG THE SHORE**





















































#### **IN THE WOODS**



#### **GOOSEBERRY FALLS HIKING TRAILS**













### GOOSEBERRY FALLS HIKING TRAILS

















## Waterfalls Wetlands