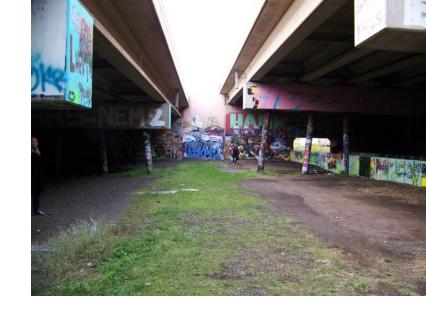

Moorhead July 6, 1936



-60° F at Tower Feb. 2, 1996



Mean annual rainfall 19" northwest 32" southeast



Mean annual snowfall 70" northeast 34" southwest

#### FAMOUS MINNESOTANS:

The Andrews Sisters, Warren Burger, Harry Blackmun, William O. Douglas, Bob Dylan, F. Scott Fitzgerald, Judy Garland, Jean Paul Getty, Hubert H. Humphrey, James "the Body" Ventury, Garrison Keillor, Prince, Jessica Lange, Sinclair Lewis, Charles A. Lindbergh, Jr., Walter Mondale, Jane Russell, Harrison Salisbury, Charles Schulz, Roy Wilkins











































### Sight Blight

















## Lake Superior Fisheries H-O-L #4 (0-16)



## ARRIVING AT DULUTH









### **Panoramic view**









**International Port** 



























## **Downtown Duluth**













### **Graffiti Graveyard**

















### **DULUTH HARBOR**



























#### **Duluth Weather**



#### **ALONG THE NORTH SHORE**

















# State Park – Trail Information MN DNR









#### **Duluth to Two Harbors**

























#### **AT THE CABIN**













#### **ALONG THE SHORE**





















































#### **IN THE WOODS**



#### **GOOSEBERRY FALLS HIKING TRAILS**













### GOOSEBERRY FALLS HIKING TRAILS

















## Waterfalls Wetlands



#### **UP NORTH IN THE WINTER**













































#### **ST LOUIS RIVER**





## RIVER CLASSIFICATION I II III III











#### **Reinventing Forestry**









#### 66 E1





#### 67 B7











# 9-24-99 C00-45-3

####