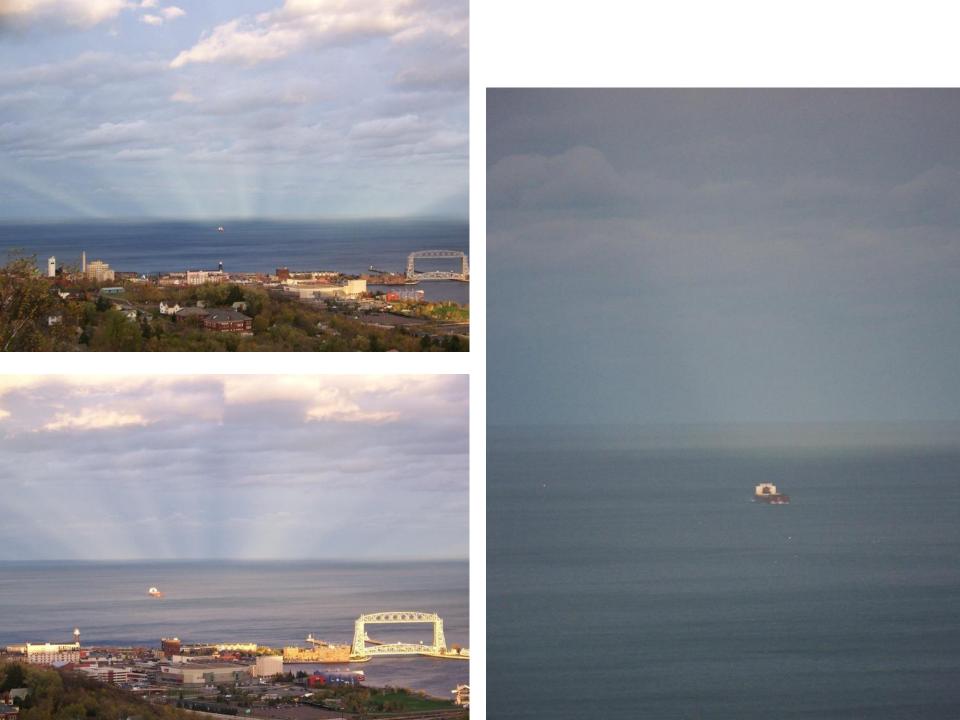

235 Bloomington: 86,335 Duluth: 85,493

Rochester: 70,745

CLIMATE:



Hottest Day 114° F Moorhead July 6, 1936



-60° F at Tower Feb. 2, 1996



Mean annual rainfall 19" northwest 32" southeast



Mean annual snowfall 70" northeast 34" southwest

#### FAMOUS MINNESOTANS:

The Andrews Sisters, Warren Burger, Harry Blackmun, William O. Douglas, Bob Dylan, F. Scott Fitzgerald, Judy Garland, Jean Paul Getty, Hubert H. Humphrey, James "the Body" Ventury, Garrison Keillor, Prince, Jessica Lange, Sinclair Lewis, Charles A. Lindbergh, Jr., Walter Mondale, Jane Russell, Harrison Salisbury, Charles Schulz, Roy Wilkins











































### Sight Blight

















## Lake Superior Fisheries H-O-L #4 (0-16)



## ARRIVING AT DULUTH









### **Panoramic view**









**International Port** 



























## **Downtown Duluth**













### **Graffiti Graveyard**

















### **DULUTH HARBOR**



























#### **Duluth Weather**



#### **ALONG THE NORTH SHORE**

















# State Park – Trail Information MN DNR









#### **Duluth to Two Harbors**

























#### **AT THE CABIN**













#### **ALONG THE SHORE**





















































#### **IN THE WOODS**



#### **GOOSEBERRY FALLS HIKING TRAILS**













### GOOSEBERRY FALLS HIKING TRAILS

















## Waterfalls Wetlands



#### **UP NORTH IN THE WINTER**













































#### **ST LOUIS RIVER**





## RIVER CLASSIFICATION I II III III











#### **Reinve