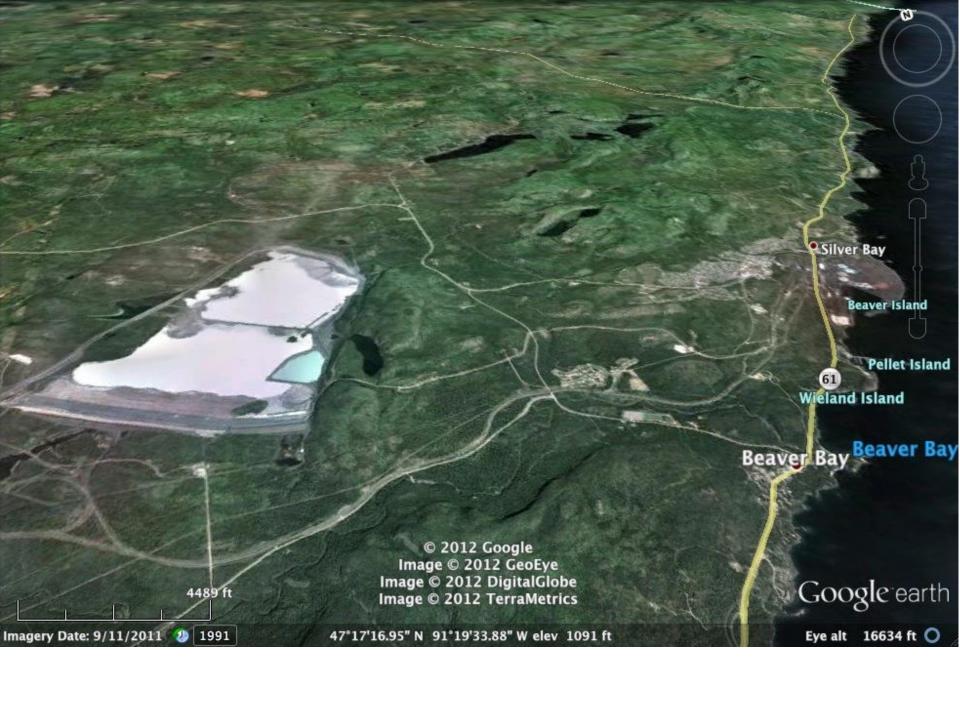

th to Two Harbors**

























#### **AT THE CABIN**













#### **ALONG THE SHORE**





















































#### **IN THE WOODS**



#### **GOOSEBERRY FALLS HIKING TRAILS**













### GOOSEBERRY FALLS HIKING TRAILS

















## Waterfalls Wetlands



#### **UP NORTH IN THE WINTER**













































#### **ST LOUIS RIVER**





## RIVER CLASSIFICATION I II III III











#### **Reinventing Forestry**









#### 66 E1





#### 67 B7











# 9-24-99 C00-45-3

#### H-O-L #4 Taconite (16-36)

#### **MINES**













#### **Hibbing Area**





### Aqua-culture Taconite





#### 74 E1



#### **75 C7**



**74** 

**75** 

#### 75 IRON MOUNTAIN







#### 67 6B



#### 66 5C



























#### 78 B4