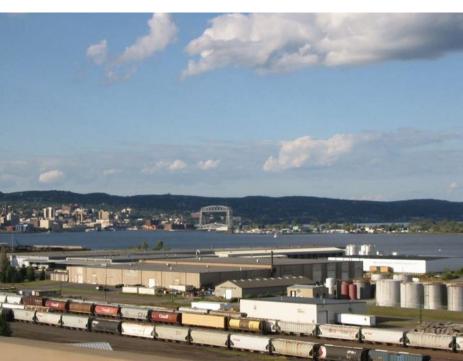

70,745

CLIMATE:



Hottest Day 114° F Moorhead July 6, 1936



-60° F at Tower Feb. 2, 1996



Mean annual rainfall 19" northwest 32" southeast



Mean annual snowfall 70" northeast 34" southwest

#### FAMOUS MINNESOTANS:

The Andrews Sisters, Warren Burger, Harry Blackmun, William O. Douglas, Bob Dylan, F. Scott Fitzgerald, Judy Garland, Jean Paul Getty, Hubert H. Humphrey, James "the Body" Ventury, Garrison Keillor, Prince, Jessica Lange, Sinclair Lewis, Charles A. Lindbergh, Jr., Walter Mondale, Jane Russell, Harrison Salisbury, Charles Schulz, Roy Wilkins











































### Sight Blight

















## Lake Superior Fisheries H-O-L #4 (0-16)



## ARRIVING AT DULUTH









### **Panoramic view**









**International Port** 



























## **Downtown Duluth**













### **Graffiti Graveyard**

















### **DULUTH HARBOR**



























#### **Duluth Weather**



#### **ALONG THE NORTH SHORE**

















# State Park – Trail Information MN DNR









#### **Duluth to Two Harbors**

























#### **AT THE CABIN**













#### **ALONG THE SHORE**





















































#### **IN THE WOODS**



#### **GOOSEBERRY FALLS HIKING TRAILS**













### GOOSEBERRY FALLS HIKING TRAILS

















## Waterfalls Wetlands



#### **UP NORTH IN THE WINTER**













































#### **ST LOUIS RIVER**





## RIVER CLASSIFICATION I II III III











#### **Reinventing Forestry**









#### 66 E1





#### 67 B