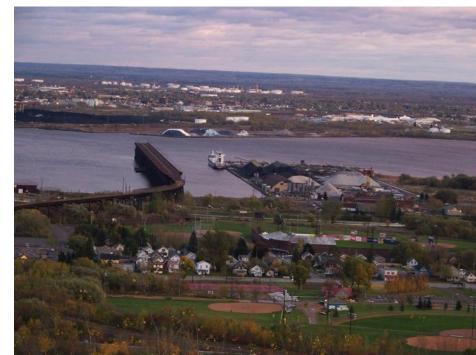

85,493

Rochester: 70,745

CLIMATE:



Hottest Day 114° F Moorhead July 6, 1936



-60° F at Tower Feb. 2, 1996



Mean annual rainfall 19" northwest 32" southeast



Mean annual snowfall 70" northeast 34" southwest

#### FAMOUS MINNESOTANS:

The Andrews Sisters, Warren Burger, Harry Blackmun, William O. Douglas, Bob Dylan, F. Scott Fitzgerald, Judy Garland, Jean Paul Getty, Hubert H. Humphrey, James "the Body" Ventury, Garrison Keillor, Prince, Jessica Lange, Sinclair Lewis, Charles A. Lindbergh, Jr., Walter Mondale, Jane Russell, Harrison Salisbury, Charles Schulz, Roy Wilkins











































### Sight Blight

















## Lake Superior Fisheries H-O-L #4 (0-16)



## ARRIVING AT DULUTH









### **Panoramic view**









**International Port** 



























## **Downtown Duluth**













### **Graffiti Graveyard**

















### **DULUTH HARBOR**



























#### **Duluth Weather**



#### **ALONG THE NORTH SHORE**

















# State Park – Trail Information MN DNR









#### **Duluth to Two Harbors**

























#### **AT THE CABIN**













#### **ALONG THE SHORE**





















































#### **IN THE WOODS**



#### **GOOSEBERRY FALLS HIKING TRAILS**













### GOOSEBERRY FALLS HIKING TRAILS

















## Waterfalls Wetlands



#### **UP NORTH IN THE WINTER**













































#### **ST LOUIS RIVER**





## RIVER CLASSIFICATION I II III III











#### **Reinventing Forestry**









####