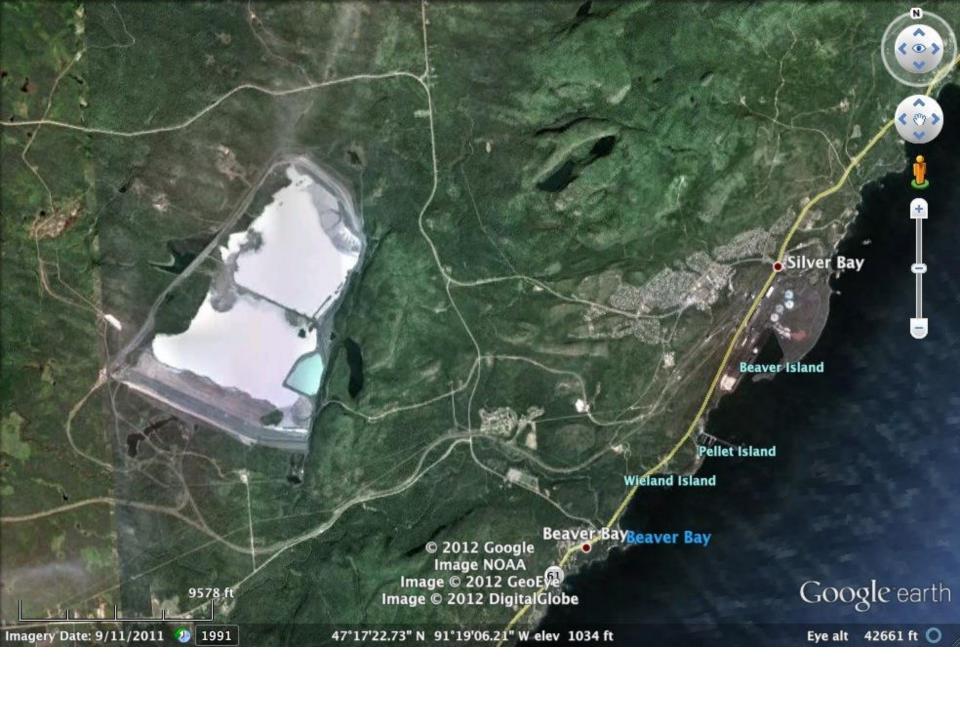

luth to Two Harbors**

























#### **AT THE CABIN**













#### **ALONG THE SHORE**





















































#### **IN THE WOODS**



#### **GOOSEBERRY FALLS HIKING TRAILS**













### GOOSEBERRY FALLS HIKING TRAILS

















## Waterfalls Wetlands



#### **UP NORTH IN THE WINTER**













































#### **ST LOUIS RIVER**





## RIVER CLASSIFICATION I II III III











#### **Reinventing Forestry**









#### 66 E1





#### 67 B7











# 9-24-99 C00-45-3

#### H-O-L #4 Taconite (16-36)

#### **MINES**













#### **Hibbing Area**





### Aqua-culture Taconite





#### 74 E1



#### **75 C7**



**74** 

**75** 

#### 75 IRON MOUNTAIN







#### 67 6B



#### 66 5C



























#### 78 B4