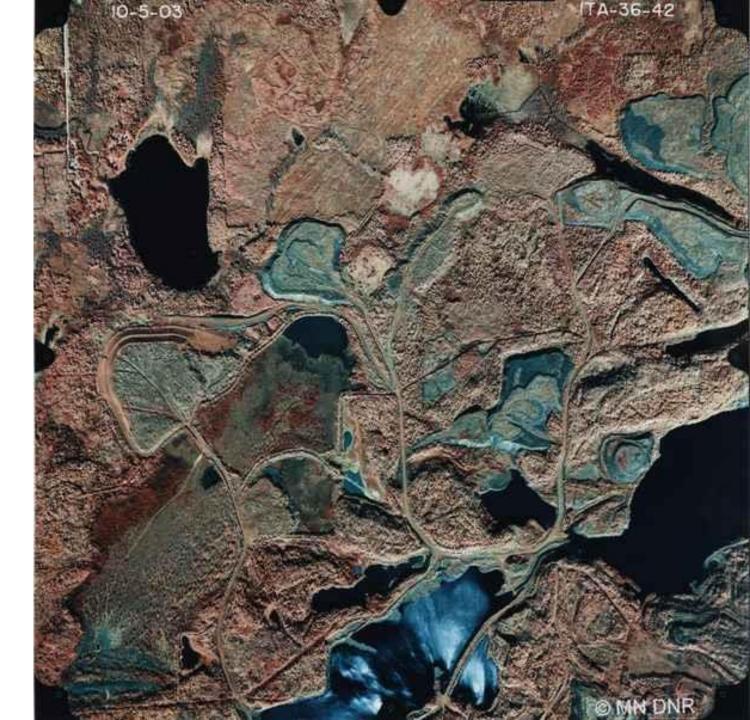

# **ALONG THE NORTH SHORE**

















# State Park – Trail Information MN DNR









#### **Duluth to Two Harbors**

























#### **AT THE CABIN**













#### **ALONG THE SHORE**





















































#### **IN THE WOODS**



#### **GOOSEBERRY FALLS HIKING TRAILS**













### GOOSEBERRY FALLS HIKING TRAILS

















## Waterfalls Wetlands



#### **UP NORTH IN THE WINTER**













































#### **ST LOUIS RIVER**





## RIVER CLASSIFICATION I II III III











#### **Reinventing Forestry**









#### 66 E1





#### 67 B7











# 9-24-99 C00-45-3

#### H-O-L #4 Taconite (16-36)

#### **MINES**













#### **Hibbing Area**





### Aqua-culture Taconite





#### 74 E1



#### **75 C7**



**74** 

**75** 

#### 75 IRON MOUNTAIN







#### 67 6B



#### 66 5C



























#### 78 B4