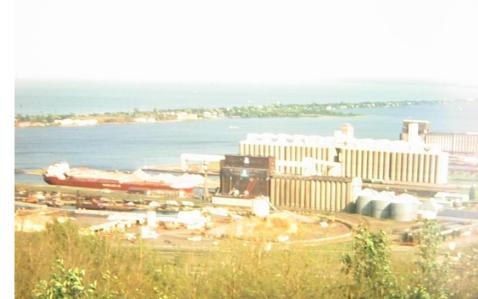

2,235 Bloomington: 86,335 Duluth: 85,493

Rochester: 70,745

CLIMATE:



Hottest Day 114° F Moorhead July 6, 1936



-60° F at Tower Feb. 2, 1996



Mean annual rainfall 19" northwest 32" southeast



Mean annual snowfall 70" northeast 34" southwest

#### FAMOUS MINNESOTANS:

The Andrews Sisters, Warren Burger, Harry Blackmun, William O. Douglas, Bob Dylan, F. Scott Fitzgerald, Judy Garland, Jean Paul Getty, Hubert H. Humphrey, James "the Body" Ventury, Garrison Keillor, Prince, Jessica Lange, Sinclair Lewis, Charles A. Lindbergh, Jr., Walter Mondale, Jane Russell, Harrison Salisbury, Charles Schulz, Roy Wilkins











































### Sight Blight

















## Lake Superior Fisheries H-O-L #4 (0-16)



## ARRIVING AT DULUTH









### **Panoramic view**









**International Port** 



























## **Downtown Duluth**













### **Graffiti Graveyard**

















### **DULUTH HARBOR**



























#### **Duluth Weather**



#### **ALONG THE NORTH SHORE**

















# State Park – Trail Information MN DNR









#### **Duluth to Two Harbors**

























#### **AT THE CABIN**













#### **ALONG THE SHORE**





















































#### **IN THE WOODS**



#### **GOOSEBERRY FALLS HIKING TRAILS**













### GOOSEBERRY FALLS HIKING TRAILS

















## Waterfalls Wetlands



#### **UP NORTH IN THE WINTER**













































#### **ST LOUIS RIVER**





## RIVER CLASSIFICATION I II III III











#### **Rein