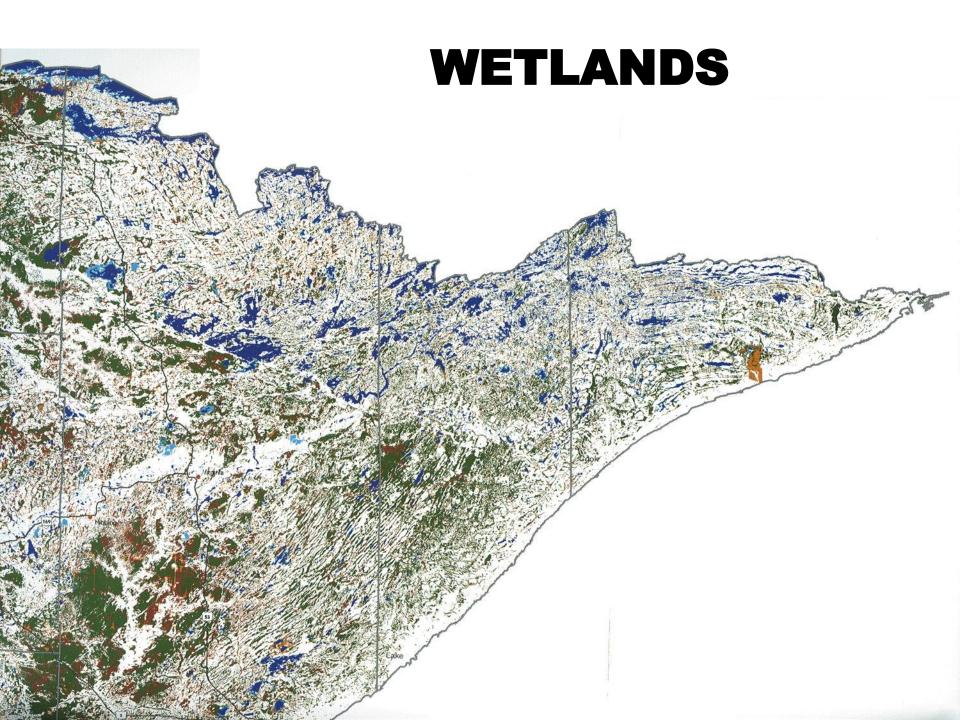

4,402 sq miles, 12th largest Highest point: 2,301' Eagle Mountain

Lowest point:

602' Lake Superior



Common loon

#### FIVE LARGEST CITIES:

Minneapolis: 368,383 St. Paul: 272,235 Bloomington: 86,335 Duluth: 85,493

Rochester: 70,745

CLIMATE:



Hottest Day 114° F Moorhead July 6, 1936



-60° F at Tower Feb. 2, 1996



Mean annual rainfall 19" northwest 32" southeast



Mean annual snowfall 70" northeast 34" southwest

#### FAMOUS MINNESOTANS:

The Andrews Sisters, Warren Burger, Harry Blackmun, William O. Douglas, Bob Dylan, F. Scott Fitzgerald, Judy Garland, Jean Paul Getty, Hubert H. Humphrey, James "the Body" Ventury, Garrison Keillor, Prince, Jessica Lange, Sinclair Lewis, Charles A. Lindbergh, Jr., Walter Mondale, Jane Russell, Harrison Salisbury, Charles Schulz, Roy Wilkins











































### Sight Blight

















## Lake Superior Fisheries H-O-L #4 (0-16)



## ARRIVING AT DULUTH









### **Panoramic view**









**International Port** 



























## **Downtown Duluth**













### **Graffiti Graveyard**

















### **DULUTH HARBOR**



























#### **Duluth Weather**



#### **ALONG THE NORTH SHORE**

















# State Park – Trail Information MN DNR









#### **Duluth to Two Harbors**

























#### **AT THE CABIN**













#### **ALONG THE SHORE**





















































#### **IN THE WOODS**



#### **GOOSEBERRY FALLS HIKING TRAILS**













### GOOSEBERRY FALLS HIKING TRAILS

















## Waterfalls