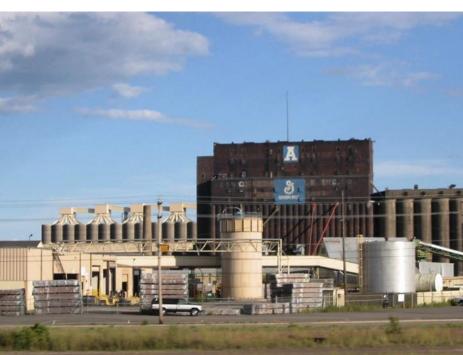

hester: 70,745

CLIMATE:



Hottest Day 114° F Moorhead July 6, 1936



-60° F at Tower Feb. 2, 1996



Mean annual rainfall 19" northwest 32" southeast



Mean annual snowfall 70" northeast 34" southwest

#### FAMOUS MINNESOTANS:

The Andrews Sisters, Warren Burger, Harry Blackmun, William O. Douglas, Bob Dylan, F. Scott Fitzgerald, Judy Garland, Jean Paul Getty, Hubert H. Humphrey, James "the Body" Ventury, Garrison Keillor, Prince, Jessica Lange, Sinclair Lewis, Charles A. Lindbergh, Jr., Walter Mondale, Jane Russell, Harrison Salisbury, Charles Schulz, Roy Wilkins











































### Sight Blight

















## Lake Superior Fisheries H-O-L #4 (0-16)



## ARRIVING AT DULUTH









### **Panoramic view**









**International Port** 



























## **Downtown Duluth**













### **Graffiti Graveyard**

















### **DULUTH HARBOR**



























#### **Duluth Weather**



#### **ALONG THE NORTH SHORE**

















# State Park – Trail Information MN DNR









#### **Duluth to Two Harbors**

























#### **AT THE CABIN**













#### **ALONG THE SHORE**





















































#### **IN THE WOODS**



#### **GOOSEBERRY FALLS HIKING TRAILS**













### GOOSEBERRY FALLS HIKING TRAILS

















## Waterfalls Wetlands



#### **UP NORTH IN THE WINTER**













































#### **ST LOUIS RIVER**





## RIVER CLASSIFICATION I II III III











#### **Reinventing Forestry**









#### 66 E1





#