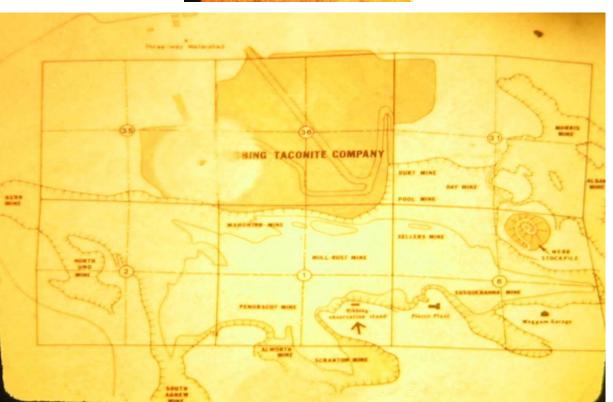

*DULUTH HARBOR**



























#### **Duluth Weather**



#### **ALONG THE NORTH SHORE**

















# State Park – Trail Information MN DNR









#### **Duluth to Two Harbors**

























#### **AT THE CABIN**













#### **ALONG THE SHORE**





















































#### **IN THE WOODS**



#### **GOOSEBERRY FALLS HIKING TRAILS**













### GOOSEBERRY FALLS HIKING TRAILS

















## Waterfalls Wetlands



#### **UP NORTH IN THE WINTER**













































#### **ST LOUIS RIVER**





## RIVER CLASSIFICATION I II III III











#### **Reinventing Forestry**









#### 66 E1





#### 67 B7











# 9-24-99 C00-45-3

#### H-O-L #4 Taconite (16-36)

#### **MINES**













#### **Hibbing Area**





### Aqua-culture Taconite





#### 74 E1



#### **75 C7**



**74** 

**75** 

#### 75 IRON MOUNTAIN







#### 67 6B



#### 66 5C



























#### 78 B4