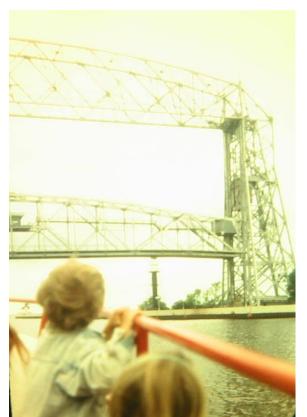

" northwest 32" southeast



Mean annual snowfall 70" northeast 34" southwest

#### FAMOUS MINNESOTANS:

The Andrews Sisters, Warren Burger, Harry Blackmun, William O. Douglas, Bob Dylan, F. Scott Fitzgerald, Judy Garland, Jean Paul Getty, Hubert H. Humphrey, James "the Body" Ventury, Garrison Keillor, Prince, Jessica Lange, Sinclair Lewis, Charles A. Lindbergh, Jr., Walter Mondale, Jane Russell, Harrison Salisbury, Charles Schulz, Roy Wilkins











































### Sight Blight

















## Lake Superior Fisheries H-O-L #4 (0-16)



## ARRIVING AT DULUTH









### **Panoramic view**









**International Port** 



























## **Downtown Duluth**













### **Graffiti Graveyard**

















### **DULUTH HARBOR**



























#### **Duluth Weather**



#### **ALONG THE NORTH SHORE**

















# State Park – Trail Information MN DNR









#### **Duluth to Two Harbors**

























#### **AT THE CABIN**













#### **ALONG THE SHORE**





















































#### **IN THE WOODS**



#### **GOOSEBERRY FALLS HIKING TRAILS**













### GOOSEBERRY FALLS HIKING TRAILS

















## Waterfalls Wetlands



#### **UP NORTH IN THE WINTER**













































#### **ST LOUIS RIVER**





## RIVER CLASSIFICATION I II III III











#### **Reinventing Forestry**









#### 66 E1





#### 67 B7











# 9-24-99 C00-45-3

#### H-O-L #4 Taconite (16-36)

#### **MINES**













#### **Hibbing Area**