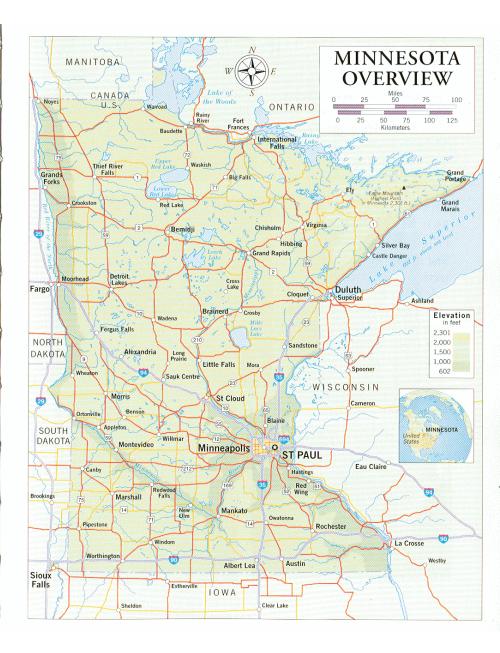

84,402 sq miles, 12th largest Highest point: 2,301' Eagle Mountain

Lowest point:

602' Lake Superior



Common loon

#### FIVE LARGEST CITIES:

Minneapolis: 368,383 St. Paul: 272,235 Bloomington: 86,335 Duluth: 85,493

Rochester: 70,745

CLIMATE:



Hottest Day 114° F Moorhead July 6, 1936



-60° F at Tower Feb. 2, 1996



Mean annual rainfall 19" northwest 32" southeast



Mean annual snowfall 70" northeast 34" southwest

#### FAMOUS MINNESOTANS:

The Andrews Sisters, Warren Burger, Harry Blackmun, William O. Douglas, Bob Dylan, F. Scott Fitzgerald, Judy Garland, Jean Paul Getty, Hubert H. Humphrey, James "the Body" Ventury, Garrison Keillor, Prince, Jessica Lange, Sinclair Lewis, Charles A. Lindbergh, Jr., Walter Mondale, Jane Russell, Harrison Salisbury, Charles Schulz, Roy Wilkins











































### Sight Blight

















## Lake Superior Fisheries H-O-L #4 (0-16)



## ARRIVING AT DULUTH









### **Panoramic view**









**International Port** 



























## **Downtown Duluth**













### **Graffiti Graveyard**

















### **DULUTH HARBOR**



























#### **Duluth Weather**



#### **ALONG THE NORTH SHORE**

















# State Park – Trail Information MN DNR









#### **Duluth to Two Harbors**

























#### **AT THE CABIN**













#### **ALONG THE SHORE**





















































#### **IN THE WOODS**



#### **GOOSEBERRY FALLS HIKING TRAILS**













### GOOSEBERRY FALLS HIKING TRAILS

















## Waterfall