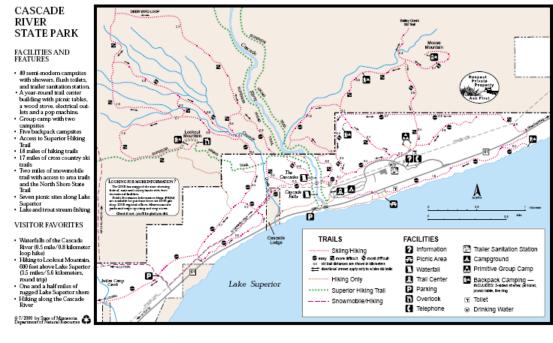

en Burger, Harry Blackmun, William O. Douglas, Bob Dylan, F. Scott Fitzgerald, Judy Garland, Jean Paul Getty, Hubert H. Humphrey, James "the Body" Ventury, Garrison Keillor, Prince, Jessica Lange, Sinclair Lewis, Charles A. Lindbergh, Jr., Walter Mondale, Jane Russell, Harrison Salisbury, Charles Schulz, Roy Wilkins











































### Sight Blight

















## Lake Superior Fisheries H-O-L #4 (0-16)



## ARRIVING AT DULUTH









### **Panoramic view**









**International Port** 



























## **Downtown Duluth**













### **Graffiti Graveyard**

















### **DULUTH HARBOR**



























#### **Duluth Weather**



#### **ALONG THE NORTH SHORE**

















# State Park – Trail Information MN DNR









#### **Duluth to Two Harbors**

























#### **AT THE CABIN**













#### **ALONG THE SHORE**





















































#### **IN THE WOODS**



#### **GOOSEBERRY FALLS HIKING TRAILS**













### GOOSEBERRY FALLS HIKING TRAILS

















## Waterfalls Wetlands



#### **UP NORTH IN THE WINTER**













































#### **ST LOUIS RIVER**





## RIVER CLASSIFICATION I II III III











#### **Reinventing Forestry**









#### 66 E1





#### 67 B7











# 9-24-99 C00-45-3

#### H-O-L #4 Taconite (16-36)

#### **MINES**













#### **Hibbing Area**





### Aqua-culture Taconite





#### 74 E1



#### **75 C7**



**74** 

**75** 

#### 75 IRON MOUNTAIN







#### 67 6B



####