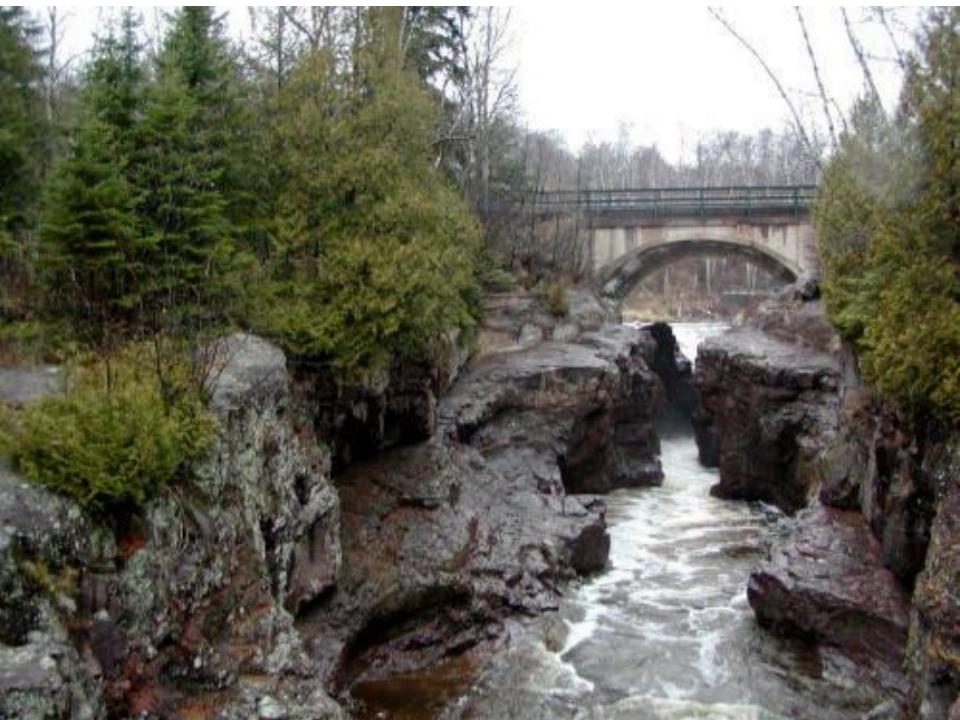

#### FAMOUS MINNESOTANS:

The Andrews Sisters, Warren Burger, Harry Blackmun, William O. Douglas, Bob Dylan, F. Scott Fitzgerald, Judy Garland, Jean Paul Getty, Hubert H. Humphrey, James "the Body" Ventury, Garrison Keillor, Prince, Jessica Lange, Sinclair Lewis, Charles A. Lindbergh, Jr., Walter Mondale, Jane Russell, Harrison Salisbury, Charles Schulz, Roy Wilkins











































### Sight Blight

















## Lake Superior Fisheries H-O-L #4 (0-16)



## ARRIVING AT DULUTH









### **Panoramic view**









**International Port** 



























## **Downtown Duluth**













### **Graffiti Graveyard**

















### **DULUTH HARBOR**



























#### **Duluth Weather**



#### **ALONG THE NORTH SHORE**

















# State Park – Trail Information MN DNR









#### **Duluth to Two Harbors**

























#### **AT THE CABIN**













#### **ALONG THE SHORE**





















































#### **IN THE WOODS**



#### **GOOSEBERRY FALLS HIKING TRAILS**













### GOOSEBERRY FALLS HIKING TRAILS

















## Waterfalls Wetlands



#### **UP NORTH IN THE WINTER**













































#### **ST LOUIS RIVER**





## RIVER CLASSIFICATION I II III III











#### **Reinventing Forestry**









#### 66 E1





#### 67 B7











# 9-24-99 C00-45-3

#### H-O-L #4 Taconite (16-36)

#### **MINES**













#### **Hibbing Area**





### Aqua-culture Taconite





#### 74 E1



#### **75 C7**



**74** 

**75