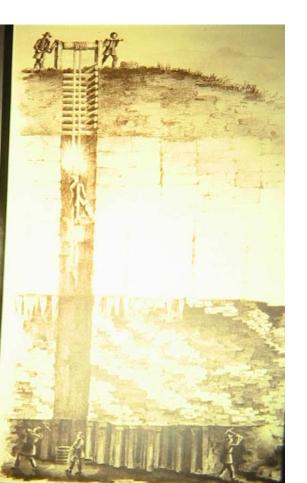

### **DULUTH HARBOR**



























#### **Duluth Weather**



#### **ALONG THE NORTH SHORE**

















# State Park – Trail Information MN DNR









#### **Duluth to Two Harbors**

























#### **AT THE CABIN**













#### **ALONG THE SHORE**





















































#### **IN THE WOODS**



#### **GOOSEBERRY FALLS HIKING TRAILS**













### GOOSEBERRY FALLS HIKING TRAILS

















## Waterfalls Wetlands



#### **UP NORTH IN THE WINTER**













































#### **ST LOUIS RIVER**





## RIVER CLASSIFICATION I II III III











#### **Reinventing Forestry**









#### 66 E1





#### 67 B7











# 9-24-99 C00-45-3

#### H-O-L #4 Taconite (16-36)

#### **MINES**













#### **Hibbing Area**





### Aqua-culture Taconite





#### 74 E1



#### **75 C7**



**74** 

**75** 

#### 75 IRON MOUNTAIN







#### 67 6B



#### 66 5C



























#### 78 B4