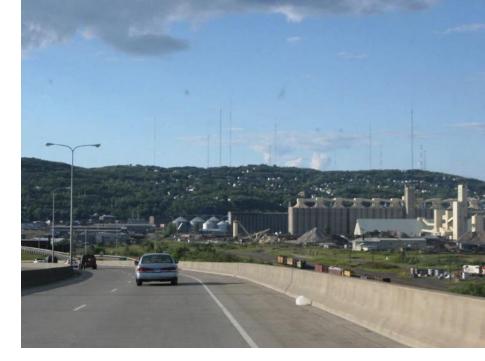

: 70,745

CLIMATE:



Hottest Day 114° F Moorhead July 6, 1936



-60° F at Tower Feb. 2, 1996



Mean annual rainfall 19" northwest 32" southeast



Mean annual snowfall 70" northeast 34" southwest

#### FAMOUS MINNESOTANS:

The Andrews Sisters, Warren Burger, Harry Blackmun, William O. Douglas, Bob Dylan, F. Scott Fitzgerald, Judy Garland, Jean Paul Getty, Hubert H. Humphrey, James "the Body" Ventury, Garrison Keillor, Prince, Jessica Lange, Sinclair Lewis, Charles A. Lindbergh, Jr., Walter Mondale, Jane Russell, Harrison Salisbury, Charles Schulz, Roy Wilkins











































### Sight Blight

















## Lake Superior Fisheries H-O-L #4 (0-16)



## ARRIVING AT DULUTH









### **Panoramic view**









**International Port** 



























## **Downtown Duluth**













### **Graffiti Graveyard**

















### **DULUTH HARBOR**



























#### **Duluth Weather**



#### **ALONG THE NORTH SHORE**

















# State Park – Trail Information MN DNR









#### **Duluth to Two Harbors**

























#### **AT THE CABIN**













#### **ALONG THE SHORE**





















































#### **IN THE WOODS**



#### **GOOSEBERRY FALLS HIKING TRAILS**













### GOOSEBERRY FALLS HIKING TRAILS

















## Waterfalls Wetlands



#### **UP NORTH IN THE WINTER**













































#### **ST LOUIS RIVER**





## RIVER CLASSIFICATION I II III III











#### **Reinventing Forestry**









#### 66 E1





#### 67