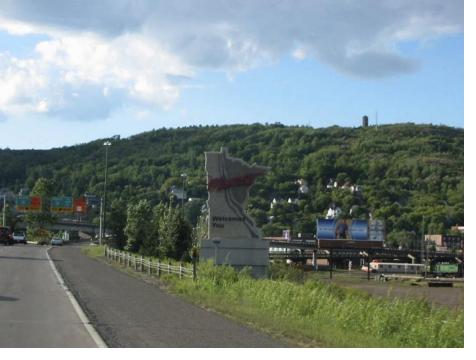

Rochester: 70,745

CLIMATE:



Hottest Day 114° F Moorhead July 6, 1936



-60° F at Tower Feb. 2, 1996



Mean annual rainfall 19" northwest 32" southeast



Mean annual snowfall 70" northeast 34" southwest

#### FAMOUS MINNESOTANS:

The Andrews Sisters, Warren Burger, Harry Blackmun, William O. Douglas, Bob Dylan, F. Scott Fitzgerald, Judy Garland, Jean Paul Getty, Hubert H. Humphrey, James "the Body" Ventury, Garrison Keillor, Prince, Jessica Lange, Sinclair Lewis, Charles A. Lindbergh, Jr., Walter Mondale, Jane Russell, Harrison Salisbury, Charles Schulz, Roy Wilkins











































### Sight Blight

















## Lake Superior Fisheries H-O-L #4 (0-16)



## ARRIVING AT DULUTH









### **Panoramic view**









**International Port** 



























## **Downtown Duluth**













### **Graffiti Graveyard**

















### **DULUTH HARBOR**



























#### **Duluth Weather**



#### **ALONG THE NORTH SHORE**

















# State Park – Trail Information MN DNR









#### **Duluth to Two Harbors**

























#### **AT THE CABIN**













#### **ALONG THE SHORE**





















































#### **IN THE WOODS**



#### **GOOSEBERRY FALLS HIKING TRAILS**













### GOOSEBERRY FALLS HIKING TRAILS

















## Waterfalls Wetlands



#### **UP NORTH IN THE WINTER**













































#### **ST LOUIS RIVER**





## RIVER CLASSIFICATION I II III III











#### **Reinventing Forestry**









#### 66 E1