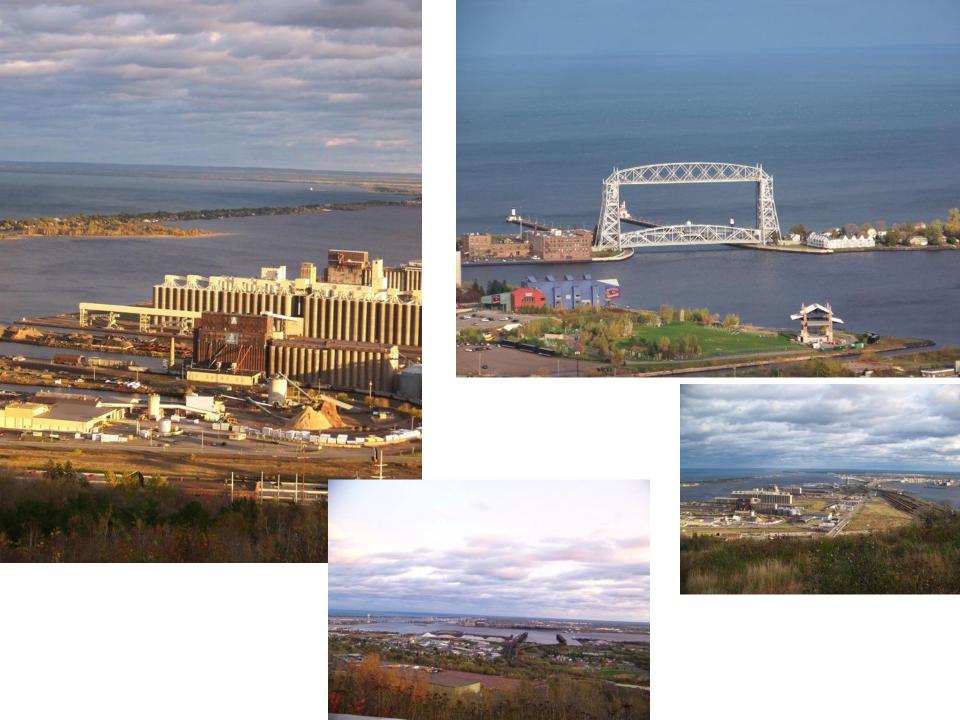

t 32" southeast



Mean annual snowfall 70" northeast 34" southwest

#### FAMOUS MINNESOTANS:

The Andrews Sisters, Warren Burger, Harry Blackmun, William O. Douglas, Bob Dylan, F. Scott Fitzgerald, Judy Garland, Jean Paul Getty, Hubert H. Humphrey, James "the Body" Ventury, Garrison Keillor, Prince, Jessica Lange, Sinclair Lewis, Charles A. Lindbergh, Jr., Walter Mondale, Jane Russell, Harrison Salisbury, Charles Schulz, Roy Wilkins











































### Sight Blight

















## Lake Superior Fisheries H-O-L #4 (0-16)



## ARRIVING AT DULUTH









### **Panoramic view**









**International Port** 



























## **Downtown Duluth**













### **Graffiti Graveyard**

















### **DULUTH HARBOR**



























#### **Duluth Weather**



#### **ALONG THE NORTH SHORE**

















# State Park – Trail Information MN DNR









#### **Duluth to Two Harbors**

























#### **AT THE CABIN**













#### **ALONG THE SHORE**





















































#### **IN THE WOODS**



#### **GOOSEBERRY FALLS HIKING TRAILS**













### GOOSEBERRY FALLS HIKING TRAILS

















## Waterfalls Wetlands



#### **UP NORTH IN THE WINTER**













































#### **ST LOUIS RIVER**





## RIVER CLASSIFICATION I II III III











#### **Reinventing Forestry**









#### 66 E1





#### 67 B7











# 9-24-99 C00-45-3

#### H-O-L #4 Taconite (16-36)

#### **MINES**













#### **Hibbing Area**





### Aqua-