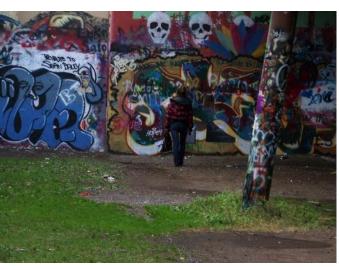

F at Tower Feb. 2, 1996



Mean annual rainfall 19" northwest 32" southeast



Mean annual snowfall 70" northeast 34" southwest

#### FAMOUS MINNESOTANS:

The Andrews Sisters, Warren Burger, Harry Blackmun, William O. Douglas, Bob Dylan, F. Scott Fitzgerald, Judy Garland, Jean Paul Getty, Hubert H. Humphrey, James "the Body" Ventury, Garrison Keillor, Prince, Jessica Lange, Sinclair Lewis, Charles A. Lindbergh, Jr., Walter Mondale, Jane Russell, Harrison Salisbury, Charles Schulz, Roy Wilkins











































### Sight Blight

















## Lake Superior Fisheries H-O-L #4 (0-16)



## ARRIVING AT DULUTH









### **Panoramic view**









**International Port** 



























## **Downtown Duluth**













### **Graffiti Graveyard**

















### **DULUTH HARBOR**



























#### **Duluth Weather**



#### **ALONG THE NORTH SHORE**

















# State Park – Trail Information MN DNR









#### **Duluth to Two Harbors**

























#### **AT THE CABIN**













#### **ALONG THE SHORE**





















































#### **IN THE WOODS**



#### **GOOSEBERRY FALLS HIKING TRAILS**













### GOOSEBERRY FALLS HIKING TRAILS

















## Waterfalls Wetlands



#### **UP NORTH IN THE WINTER**













































#### **ST LOUIS RIVER**





## RIVER CLASSIFICATION I II III III











#### **Reinventing Forestry**









#### 66 E1





#### 67 B7











# 9-24-99 C00-45-3

#### H-O-L #4 Taconite (16-36)

###