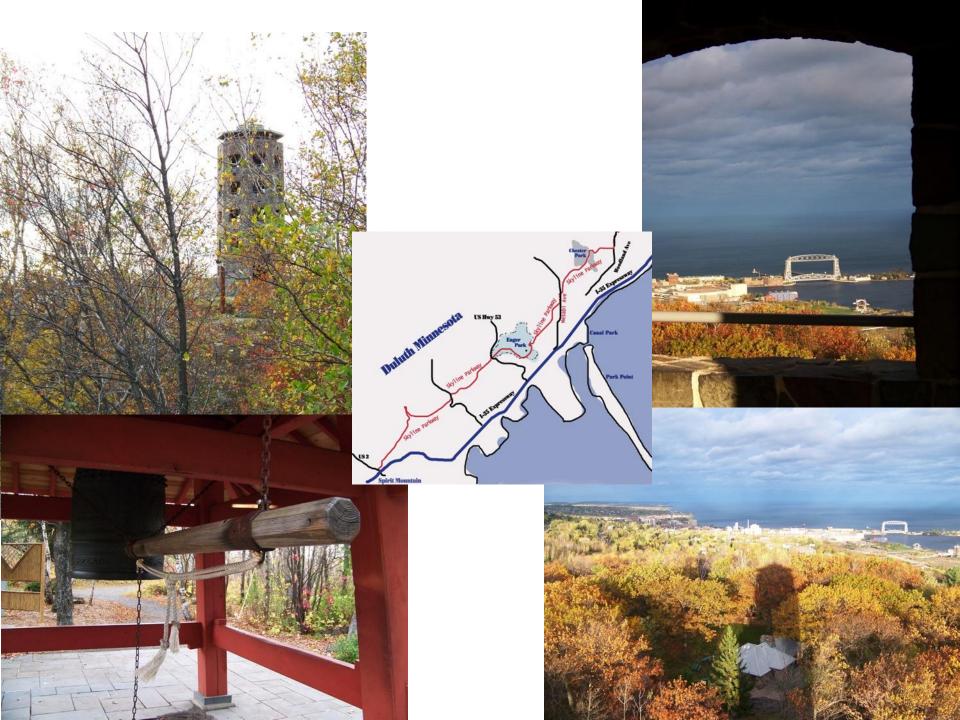

neapolis: 368,383 St. Paul: 272,235 Bloomington: 86,335 Duluth: 85,493

Rochester: 70,745

CLIMATE:



Hottest Day 114° F Moorhead July 6, 1936



-60° F at Tower Feb. 2, 1996



Mean annual rainfall 19" northwest 32" southeast



Mean annual snowfall 70" northeast 34" southwest

#### FAMOUS MINNESOTANS:

The Andrews Sisters, Warren Burger, Harry Blackmun, William O. Douglas, Bob Dylan, F. Scott Fitzgerald, Judy Garland, Jean Paul Getty, Hubert H. Humphrey, James "the Body" Ventury, Garrison Keillor, Prince, Jessica Lange, Sinclair Lewis, Charles A. Lindbergh, Jr., Walter Mondale, Jane Russell, Harrison Salisbury, Charles Schulz, Roy Wilkins











































### Sight Blight

















## Lake Superior Fisheries H-O-L #4 (0-16)



## ARRIVING AT DULUTH









### **Panoramic view**









**International Port** 



























## **Downtown Duluth**













### **Graffiti Graveyard**

















### **DULUTH HARBOR**



























#### **Duluth Weather**



#### **ALONG THE NORTH SHORE**

















# State Park – Trail Information MN DNR









#### **Duluth to Two Harbors**

























#### **AT THE CABIN**













#### **ALONG THE SHORE**





















































#### **IN THE WOODS**



#### **GOOSEBERRY FALLS HIKING TRAILS**













### GOOSEBERRY FALLS HIKING TRAILS

















## Waterfalls Wetlands



#### **UP NORTH IN THE WINTER**













































#### **ST LOUIS RIVER**





## RIVER CLASSIFICATION I II