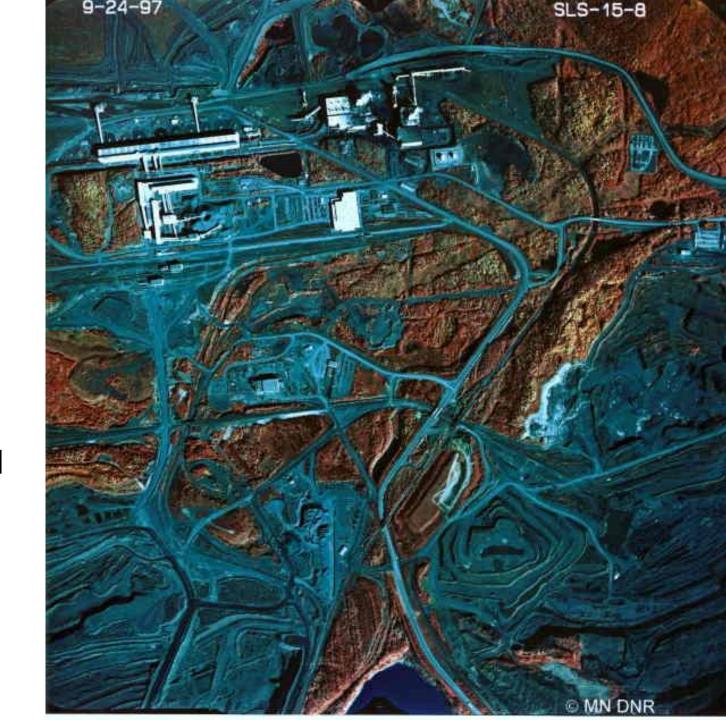

rail Information MN DNR









#### **Duluth to Two Harbors**

























#### **AT THE CABIN**













#### **ALONG THE SHORE**





















































#### **IN THE WOODS**



#### **GOOSEBERRY FALLS HIKING TRAILS**













### GOOSEBERRY FALLS HIKING TRAILS

















## Waterfalls Wetlands



#### **UP NORTH IN THE WINTER**













































#### **ST LOUIS RIVER**





## RIVER CLASSIFICATION I II III III











#### **Reinventing Forestry**









#### 66 E1





#### 67 B7











# 9-24-99 C00-45-3

#### H-O-L #4 Taconite (16-36)

#### **MINES**













#### **Hibbing Area**





### Aqua-culture Taconite





#### 74 E1



#### **75 C7**



**74** 

**75** 

#### 75 IRON MOUNTAIN







#### 67 6B



#### 66 5C



























#### 78 B4