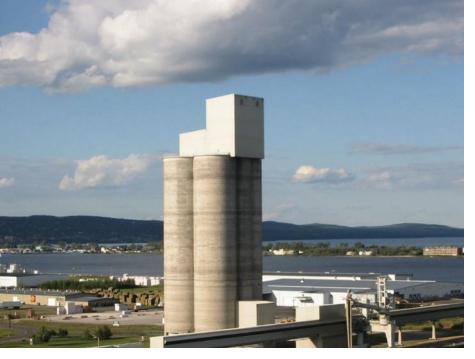

er: 70,745

CLIMATE:



Hottest Day 114° F Moorhead July 6, 1936



-60° F at Tower Feb. 2, 1996



Mean annual rainfall 19" northwest 32" southeast



Mean annual snowfall 70" northeast 34" southwest

#### FAMOUS MINNESOTANS:

The Andrews Sisters, Warren Burger, Harry Blackmun, William O. Douglas, Bob Dylan, F. Scott Fitzgerald, Judy Garland, Jean Paul Getty, Hubert H. Humphrey, James "the Body" Ventury, Garrison Keillor, Prince, Jessica Lange, Sinclair Lewis, Charles A. Lindbergh, Jr., Walter Mondale, Jane Russell, Harrison Salisbury, Charles Schulz, Roy Wilkins











































### Sight Blight

















## Lake Superior Fisheries H-O-L #4 (0-16)



## ARRIVING AT DULUTH









### **Panoramic view**









**International Port** 



























## **Downtown Duluth**













### **Graffiti Graveyard**

















### **DULUTH HARBOR**



























#### **Duluth Weather**



#### **ALONG THE NORTH SHORE**

















# State Park – Trail Information MN DNR









#### **Duluth to Two Harbors**

























#### **AT THE CABIN**













#### **ALONG THE SHORE**





















































#### **IN THE WOODS**



#### **GOOSEBERRY FALLS HIKING TRAILS**













### GOOSEBERRY FALLS HIKING TRAILS

















## Waterfalls Wetlands



#### **UP NORTH IN THE WINTER**













































#### **ST LOUIS RIVER**





## RIVER CLASSIFICATION I II III III











#### **Reinventing Forestry**









#### 66 E1





####