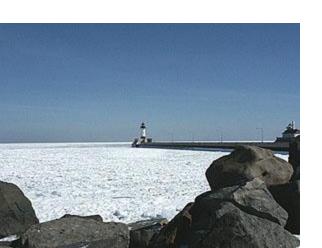

rainfall 19" northwest 32" southeast



Mean annual snowfall 70" northeast 34" southwest

#### FAMOUS MINNESOTANS:

The Andrews Sisters, Warren Burger, Harry Blackmun, William O. Douglas, Bob Dylan, F. Scott Fitzgerald, Judy Garland, Jean Paul Getty, Hubert H. Humphrey, James "the Body" Ventury, Garrison Keillor, Prince, Jessica Lange, Sinclair Lewis, Charles A. Lindbergh, Jr., Walter Mondale, Jane Russell, Harrison Salisbury, Charles Schulz, Roy Wilkins











































### Sight Blight

















## Lake Superior Fisheries H-O-L #4 (0-16)



## ARRIVING AT DULUTH









### **Panoramic view**









**International Port** 



























## **Downtown Duluth**













### **Graffiti Graveyard**

















### **DULUTH HARBOR**



























#### **Duluth Weather**



#### **ALONG THE NORTH SHORE**

















# State Park – Trail Information MN DNR









#### **Duluth to Two Harbors**

























#### **AT THE CABIN**













#### **ALONG THE SHORE**





















































#### **IN THE WOODS**



#### **GOOSEBERRY FALLS HIKING TRAILS**













### GOOSEBERRY FALLS HIKING TRAILS

















## Waterfalls Wetlands



#### **UP NORTH IN THE WINTER**













































#### **ST LOUIS RIVER**





## RIVER CLASSIFICATION I II III III











#### **Reinventing Forestry**









#### 66 E1





#### 67 B7











# 9-24-99 C00-45-3

#### H-O-L #4 Taconite (16-36)

#### **MINES**













#### **Hibbing