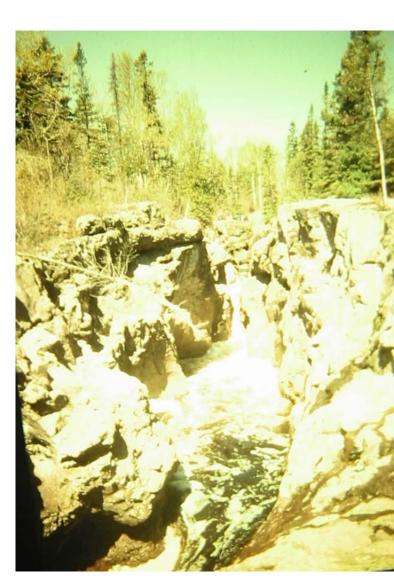

son Keillor, Prince, Jessica Lange, Sinclair Lewis, Charles A. Lindbergh, Jr., Walter Mondale, Jane Russell, Harrison Salisbury, Charles Schulz, Roy Wilkins











































### Sight Blight

















## Lake Superior Fisheries H-O-L #4 (0-16)



## ARRIVING AT DULUTH









### **Panoramic view**









**International Port** 



























## **Downtown Duluth**













### **Graffiti Graveyard**

















### **DULUTH HARBOR**



























#### **Duluth Weather**



#### **ALONG THE NORTH SHORE**

















# State Park – Trail Information MN DNR









#### **Duluth to Two Harbors**

























#### **AT THE CABIN**













#### **ALONG THE SHORE**





















































#### **IN THE WOODS**



#### **GOOSEBERRY FALLS HIKING TRAILS**













### GOOSEBERRY FALLS HIKING TRAILS

















## Waterfalls Wetlands



#### **UP NORTH IN THE WINTER**













































#### **ST LOUIS RIVER**





## RIVER CLASSIFICATION I II III III











#### **Reinventing Forestry**









#### 66 E1





#### 67 B7











# 9-24-99 C00-45-3

#### H-O-L #4 Taconite (16-36)

#### **MINES**













#### **Hibbing Area**





### Aqua-culture Taconite





#### 74 E1



#### **75 C7**



**74** 

**75** 

#### 75 IRON MOUNTAIN







#### 67 6B



#### 66 5C



























#### 78 B4