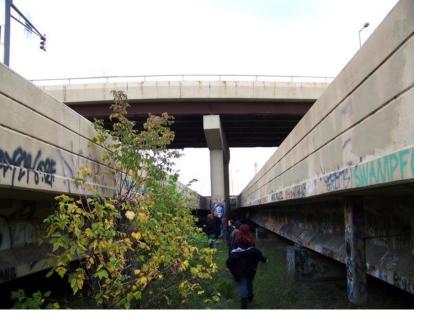

F Moorhead July 6, 1936



-60° F at Tower Feb. 2, 1996



Mean annual rainfall 19" northwest 32" southeast



Mean annual snowfall 70" northeast 34" southwest

#### FAMOUS MINNESOTANS:

The Andrews Sisters, Warren Burger, Harry Blackmun, William O. Douglas, Bob Dylan, F. Scott Fitzgerald, Judy Garland, Jean Paul Getty, Hubert H. Humphrey, James "the Body" Ventury, Garrison Keillor, Prince, Jessica Lange, Sinclair Lewis, Charles A. Lindbergh, Jr., Walter Mondale, Jane Russell, Harrison Salisbury, Charles Schulz, Roy Wilkins











































### Sight Blight

















## Lake Superior Fisheries H-O-L #4 (0-16)



## ARRIVING AT DULUTH









### **Panoramic view**









**International Port** 



























## **Downtown Duluth**













### **Graffiti Graveyard**

















### **DULUTH HARBOR**



























#### **Duluth Weather**



#### **ALONG THE NORTH SHORE**

















# State Park – Trail Information MN DNR









#### **Duluth to Two Harbors**

























#### **AT THE CABIN**













#### **ALONG THE SHORE**





















































#### **IN THE WOODS**



#### **GOOSEBERRY FALLS HIKING TRAILS**













### GOOSEBERRY FALLS HIKING TRAILS

















## Waterfalls Wetlands



#### **UP NORTH IN THE WINTER**













































#### **ST LOUIS RIVER**





## RIVER CLASSIFICATION I II III III











#### **Reinventing Forestry**









#### 66 E1





#### 67 B7











# 9-24-99 C00-45-3

###