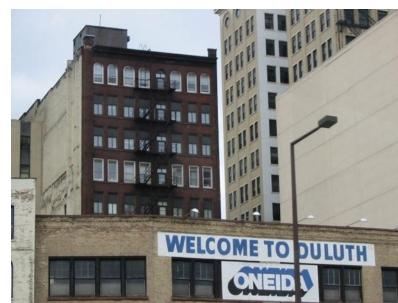

114° F Moorhead July 6, 1936



-60° F at Tower Feb. 2, 1996



Mean annual rainfall 19" northwest 32" southeast



Mean annual snowfall 70" northeast 34" southwest

#### FAMOUS MINNESOTANS:

The Andrews Sisters, Warren Burger, Harry Blackmun, William O. Douglas, Bob Dylan, F. Scott Fitzgerald, Judy Garland, Jean Paul Getty, Hubert H. Humphrey, James "the Body" Ventury, Garrison Keillor, Prince, Jessica Lange, Sinclair Lewis, Charles A. Lindbergh, Jr., Walter Mondale, Jane Russell, Harrison Salisbury, Charles Schulz, Roy Wilkins











































### Sight Blight

















## Lake Superior Fisheries H-O-L #4 (0-16)



## ARRIVING AT DULUTH









### **Panoramic view**









**International Port** 



























## **Downtown Duluth**













### **Graffiti Graveyard**

















### **DULUTH HARBOR**



























#### **Duluth Weather**



#### **ALONG THE NORTH SHORE**

















# State Park – Trail Information MN DNR









#### **Duluth to Two Harbors**

























#### **AT THE CABIN**













#### **ALONG THE SHORE**





















































#### **IN THE WOODS**



#### **GOOSEBERRY FALLS HIKING TRAILS**













### GOOSEBERRY FALLS HIKING TRAILS

















## Waterfalls Wetlands



#### **UP NORTH IN THE WINTER**













































#### **ST LOUIS RIVER**





## RIVER CLASSIFICATION I II III III











#### **Reinventing Forestry**









#### 66 E1





#### 67 B7











# 9-24-99 C00-45-3