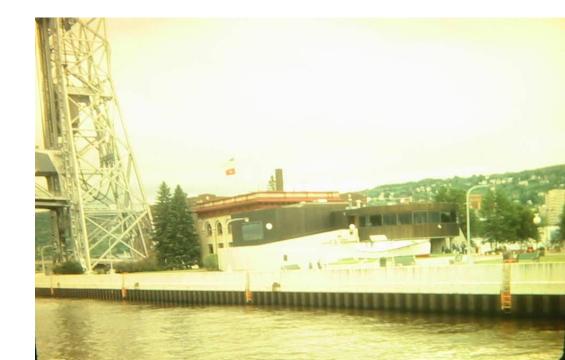

northwest 32" southeast



Mean annual snowfall 70" northeast 34" southwest

#### FAMOUS MINNESOTANS:

The Andrews Sisters, Warren Burger, Harry Blackmun, William O. Douglas, Bob Dylan, F. Scott Fitzgerald, Judy Garland, Jean Paul Getty, Hubert H. Humphrey, James "the Body" Ventury, Garrison Keillor, Prince, Jessica Lange, Sinclair Lewis, Charles A. Lindbergh, Jr., Walter Mondale, Jane Russell, Harrison Salisbury, Charles Schulz, Roy Wilkins











































### Sight Blight

















## Lake Superior Fisheries H-O-L #4 (0-16)



## ARRIVING AT DULUTH









### **Panoramic view**









**International Port** 



























## **Downtown Duluth**













### **Graffiti Graveyard**

















### **DULUTH HARBOR**



























#### **Duluth Weather**



#### **ALONG THE NORTH SHORE**

















# State Park – Trail Information MN DNR









#### **Duluth to Two Harbors**

























#### **AT THE CABIN**













#### **ALONG THE SHORE**





















































#### **IN THE WOODS**



#### **GOOSEBERRY FALLS HIKING TRAILS**













### GOOSEBERRY FALLS HIKING TRAILS

















## Waterfalls Wetlands



#### **UP NORTH IN THE WINTER**













































#### **ST LOUIS RIVER**





## RIVER CLASSIFICATION I II III III











#### **Reinventing Forestry**









#### 66 E1





#### 67 B7











# 9-24-99 C00-45-3

#### H-O-L #4 Taconite (16-36)

#### **MINES**













#### **Hibbing Area**





#