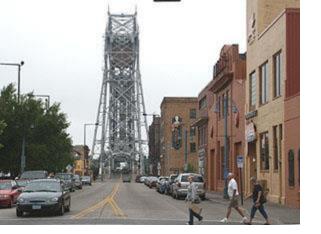

b. 2, 1996



Mean annual rainfall 19" northwest 32" southeast



Mean annual snowfall 70" northeast 34" southwest

#### FAMOUS MINNESOTANS:

The Andrews Sisters, Warren Burger, Harry Blackmun, William O. Douglas, Bob Dylan, F. Scott Fitzgerald, Judy Garland, Jean Paul Getty, Hubert H. Humphrey, James "the Body" Ventury, Garrison Keillor, Prince, Jessica Lange, Sinclair Lewis, Charles A. Lindbergh, Jr., Walter Mondale, Jane Russell, Harrison Salisbury, Charles Schulz, Roy Wilkins











































### Sight Blight

















## Lake Superior Fisheries H-O-L #4 (0-16)



## ARRIVING AT DULUTH









### **Panoramic view**









**International Port** 



























## **Downtown Duluth**













### **Graffiti Graveyard**

















### **DULUTH HARBOR**



























#### **Duluth Weather**



#### **ALONG THE NORTH SHORE**

















# State Park – Trail Information MN DNR









#### **Duluth to Two Harbors**

























#### **AT THE CABIN**













#### **ALONG THE SHORE**





















































#### **IN THE WOODS**



#### **GOOSEBERRY FALLS HIKING TRAILS**













### GOOSEBERRY FALLS HIKING TRAILS

















## Waterfalls Wetlands



#### **UP NORTH IN THE WINTER**













































#### **ST LOUIS RIVER**





## RIVER CLASSIFICATION I II III III











#### **Reinventing Forestry**









#### 66 E1





#### 67 B7











# 9-24-99 C00-45-3

#### H-O-L #4 Taconite (16-36)

#### **MINES**