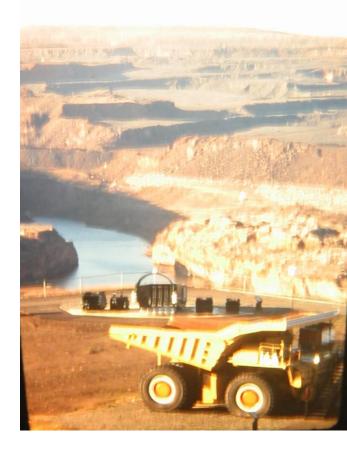

ULUTH HARBOR**



























#### **Duluth Weather**



#### **ALONG THE NORTH SHORE**

















# State Park – Trail Information MN DNR









#### **Duluth to Two Harbors**

























#### **AT THE CABIN**













#### **ALONG THE SHORE**





















































#### **IN THE WOODS**



#### **GOOSEBERRY FALLS HIKING TRAILS**













### GOOSEBERRY FALLS HIKING TRAILS

















## Waterfalls Wetlands



#### **UP NORTH IN THE WINTER**













































#### **ST LOUIS RIVER**





## RIVER CLASSIFICATION I II III III











#### **Reinventing Forestry**









#### 66 E1





#### 67 B7











# 9-24-99 C00-45-3

#### H-O-L #4 Taconite (16-36)

#### **MINES**













#### **Hibbing Area**





### Aqua-culture Taconite





#### 74 E1



#### **75 C7**



**74** 

**75** 

#### 75 IRON MOUNTAIN







#### 67 6B



#### 66 5C



























#### 78 B4