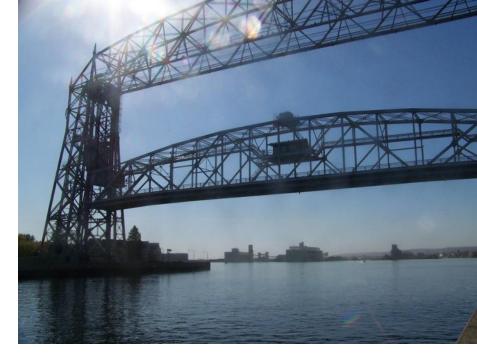

hwest 32" southeast



Mean annual snowfall 70" northeast 34" southwest

#### FAMOUS MINNESOTANS:

The Andrews Sisters, Warren Burger, Harry Blackmun, William O. Douglas, Bob Dylan, F. Scott Fitzgerald, Judy Garland, Jean Paul Getty, Hubert H. Humphrey, James "the Body" Ventury, Garrison Keillor, Prince, Jessica Lange, Sinclair Lewis, Charles A. Lindbergh, Jr., Walter Mondale, Jane Russell, Harrison Salisbury, Charles Schulz, Roy Wilkins











































### Sight Blight

















## Lake Superior Fisheries H-O-L #4 (0-16)



## ARRIVING AT DULUTH









### **Panoramic view**









**International Port** 



























## **Downtown Duluth**













### **Graffiti Graveyard**

















### **DULUTH HARBOR**



























#### **Duluth Weather**



#### **ALONG THE NORTH SHORE**

















# State Park – Trail Information MN DNR









#### **Duluth to Two Harbors**

























#### **AT THE CABIN**













#### **ALONG THE SHORE**





















































#### **IN THE WOODS**



#### **GOOSEBERRY FALLS HIKING TRAILS**













### GOOSEBERRY FALLS HIKING TRAILS

















## Waterfalls Wetlands



#### **UP NORTH IN THE WINTER**













































#### **ST LOUIS RIVER**





## RIVER CLASSIFICATION I II III III











#### **Reinventing Forestry**









#### 66 E1





#### 67 B7











# 9-24-99 C00-45-3

#### H-O-L #4 Taconite (16-36)

#### **MINES**













#### **Hibbing Area**





### A