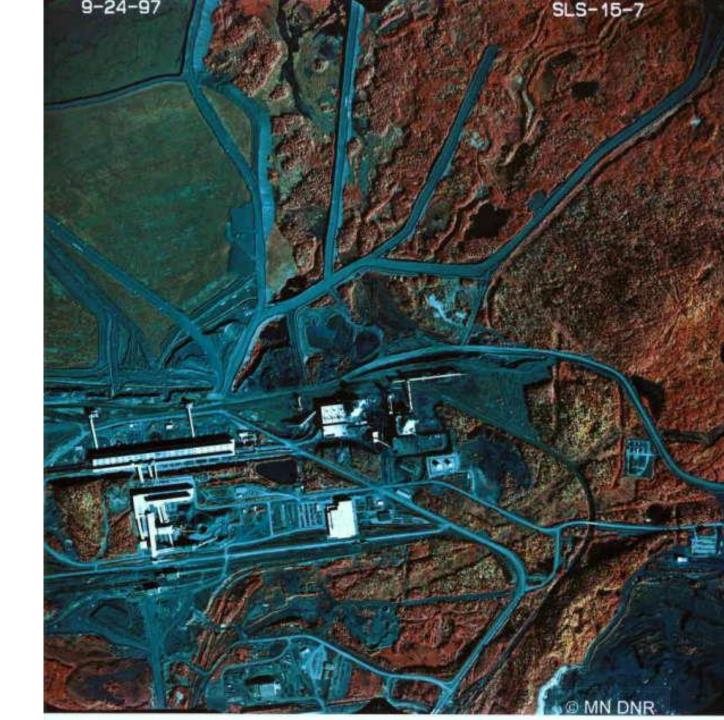

H SHORE**

















# State Park – Trail Information MN DNR









#### **Duluth to Two Harbors**

























#### **AT THE CABIN**













#### **ALONG THE SHORE**





















































#### **IN THE WOODS**



#### **GOOSEBERRY FALLS HIKING TRAILS**













### GOOSEBERRY FALLS HIKING TRAILS

















## Waterfalls Wetlands



#### **UP NORTH IN THE WINTER**













































#### **ST LOUIS RIVER**





## RIVER CLASSIFICATION I II III III











#### **Reinventing Forestry**









#### 66 E1





#### 67 B7











# 9-24-99 C00-45-3

#### H-O-L #4 Taconite (16-36)

#### **MINES**













#### **Hibbing Area**





### Aqua-culture Taconite





#### 74 E1



#### **75 C7**



**74** 

**75** 

#### 75 IRON MOUNTAIN







#### 67 6B



#### 66 5C



























#### 78 B4