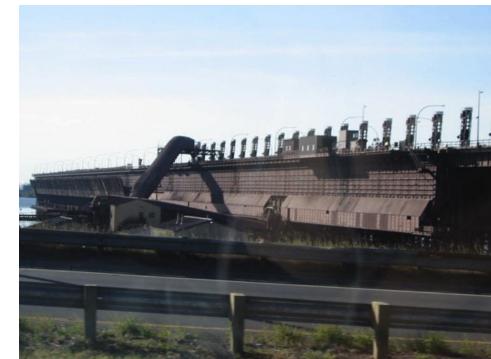

ster: 70,745

CLIMATE:



Hottest Day 114° F Moorhead July 6, 1936



-60° F at Tower Feb. 2, 1996



Mean annual rainfall 19" northwest 32" southeast



Mean annual snowfall 70" northeast 34" southwest

#### FAMOUS MINNESOTANS:

The Andrews Sisters, Warren Burger, Harry Blackmun, William O. Douglas, Bob Dylan, F. Scott Fitzgerald, Judy Garland, Jean Paul Getty, Hubert H. Humphrey, James "the Body" Ventury, Garrison Keillor, Prince, Jessica Lange, Sinclair Lewis, Charles A. Lindbergh, Jr., Walter Mondale, Jane Russell, Harrison Salisbury, Charles Schulz, Roy Wilkins











































### Sight Blight

















## Lake Superior Fisheries H-O-L #4 (0-16)



## ARRIVING AT DULUTH









### **Panoramic view**









**International Port** 



























## **Downtown Duluth**













### **Graffiti Graveyard**

















### **DULUTH HARBOR**



























#### **Duluth Weather**



#### **ALONG THE NORTH SHORE**

















# State Park – Trail Information MN DNR









#### **Duluth to Two Harbors**

























#### **AT THE CABIN**













#### **ALONG THE SHORE**





















































#### **IN THE WOODS**



#### **GOOSEBERRY FALLS HIKING TRAILS**













### GOOSEBERRY FALLS HIKING TRAILS

















## Waterfalls Wetlands



#### **UP NORTH IN THE WINTER**













































#### **ST LOUIS RIVER**





## RIVER CLASSIFICATION I II III III











#### **Reinventing Forestry**









#### 66 E1





###