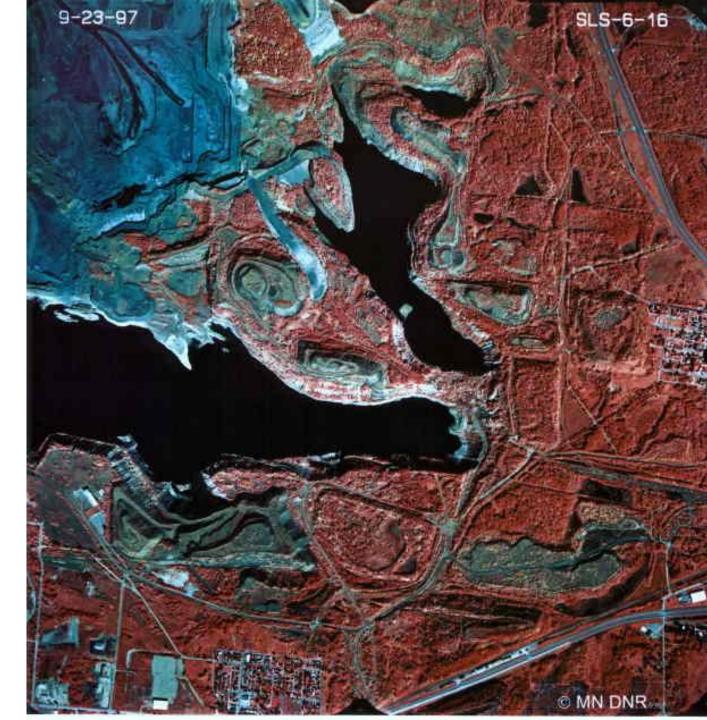

ather**



#### **ALONG THE NORTH SHORE**

















# State Park – Trail Information MN DNR









#### **Duluth to Two Harbors**

























#### **AT THE CABIN**













#### **ALONG THE SHORE**





















































#### **IN THE WOODS**



#### **GOOSEBERRY FALLS HIKING TRAILS**













### GOOSEBERRY FALLS HIKING TRAILS

















## Waterfalls Wetlands



#### **UP NORTH IN THE WINTER**













































#### **ST LOUIS RIVER**





## RIVER CLASSIFICATION I II III III











#### **Reinventing Forestry**









#### 66 E1





#### 67 B7











# 9-24-99 C00-45-3

#### H-O-L #4 Taconite (16-36)

#### **MINES**













#### **Hibbing Area**





### Aqua-culture Taconite





#### 74 E1



#### **75 C7**



**74** 

**75** 

#### 75 IRON MOUNTAIN







#### 67 6B



#### 66 5C



























#### 78 B4