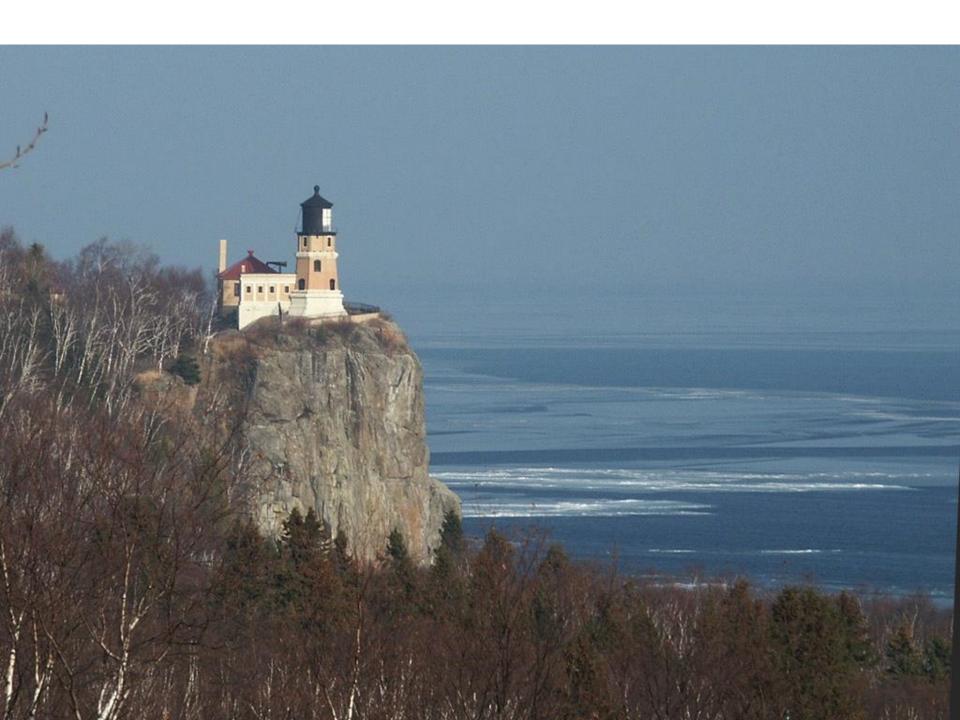

st

#### FAMOUS MINNESOTANS:

The Andrews Sisters, Warren Burger, Harry Blackmun, William O. Douglas, Bob Dylan, F. Scott Fitzgerald, Judy Garland, Jean Paul Getty, Hubert H. Humphrey, James "the Body" Ventury, Garrison Keillor, Prince, Jessica Lange, Sinclair Lewis, Charles A. Lindbergh, Jr., Walter Mondale, Jane Russell, Harrison Salisbury, Charles Schulz, Roy Wilkins











































### Sight Blight

















## Lake Superior Fisheries H-O-L #4 (0-16)



## ARRIVING AT DULUTH









### **Panoramic view**









**International Port** 



























## **Downtown Duluth**













### **Graffiti Graveyard**

















### **DULUTH HARBOR**



























#### **Duluth Weather**



#### **ALONG THE NORTH SHORE**

















# State Park – Trail Information MN DNR









#### **Duluth to Two Harbors**

























#### **AT THE CABIN**













#### **ALONG THE SHORE**





















































#### **IN THE WOODS**



#### **GOOSEBERRY FALLS HIKING TRAILS**













### GOOSEBERRY FALLS HIKING TRAILS

















## Waterfalls Wetlands



#### **UP NORTH IN THE WINTER**













































#### **ST LOUIS RIVER**





## RIVER CLASSIFICATION I II III III











#### **Reinventing Forestry**









#### 66 E1





#### 67 B7











# 9-24-99 C00-45-3

#### H-O-L #4 Taconite (16-36)

#### **MINES**













#### **Hibbing Area**





### Aqua-culture Taconite





#### 74 E1



#### **75 C7**



**74** 

**