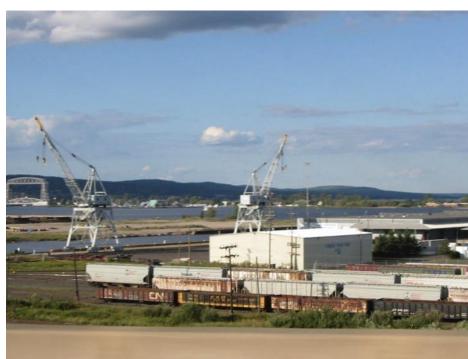

,745

CLIMATE:



Hottest Day 114° F Moorhead July 6, 1936



-60° F at Tower Feb. 2, 1996



Mean annual rainfall 19" northwest 32" southeast



Mean annual snowfall 70" northeast 34" southwest

#### FAMOUS MINNESOTANS:

The Andrews Sisters, Warren Burger, Harry Blackmun, William O. Douglas, Bob Dylan, F. Scott Fitzgerald, Judy Garland, Jean Paul Getty, Hubert H. Humphrey, James "the Body" Ventury, Garrison Keillor, Prince, Jessica Lange, Sinclair Lewis, Charles A. Lindbergh, Jr., Walter Mondale, Jane Russell, Harrison Salisbury, Charles Schulz, Roy Wilkins











































### Sight Blight

















## Lake Superior Fisheries H-O-L #4 (0-16)



## ARRIVING AT DULUTH









### **Panoramic view**









**International Port** 



























## **Downtown Duluth**













### **Graffiti Graveyard**

















### **DULUTH HARBOR**



























#### **Duluth Weather**



#### **ALONG THE NORTH SHORE**

















# State Park – Trail Information MN DNR









#### **Duluth to Two Harbors**

























#### **AT THE CABIN**













#### **ALONG THE SHORE**





















































#### **IN THE WOODS**



#### **GOOSEBERRY FALLS HIKING TRAILS**













### GOOSEBERRY FALLS HIKING TRAILS

















## Waterfalls Wetlands



#### **UP NORTH IN THE WINTER**













































#### **ST LOUIS RIVER**





## RIVER CLASSIFICATION I II III III











#### **Reinventing Forestry**









#### 66 E1





#### 67 B7