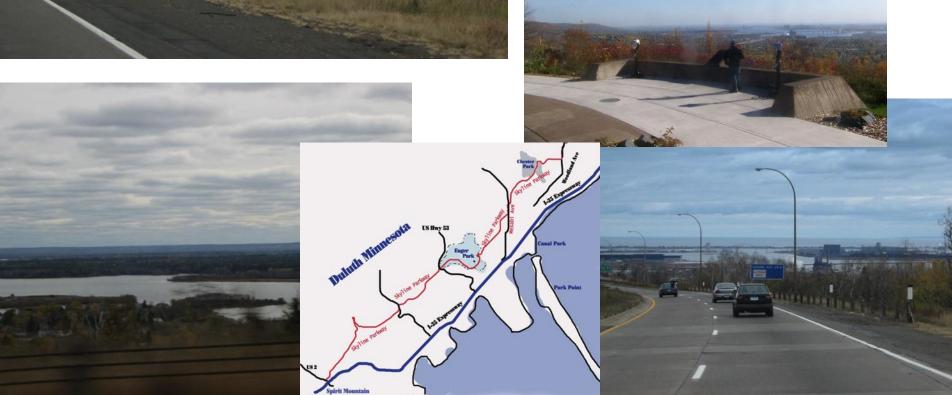

Minneapolis: 368,383 St. Paul: 272,235 Bloomington: 86,335 Duluth: 85,493

Rochester: 70,745

CLIMATE:



Hottest Day 114° F Moorhead July 6, 1936



-60° F at Tower Feb. 2, 1996



Mean annual rainfall 19" northwest 32" southeast



Mean annual snowfall 70" northeast 34" southwest

#### FAMOUS MINNESOTANS:

The Andrews Sisters, Warren Burger, Harry Blackmun, William O. Douglas, Bob Dylan, F. Scott Fitzgerald, Judy Garland, Jean Paul Getty, Hubert H. Humphrey, James "the Body" Ventury, Garrison Keillor, Prince, Jessica Lange, Sinclair Lewis, Charles A. Lindbergh, Jr., Walter Mondale, Jane Russell, Harrison Salisbury, Charles Schulz, Roy Wilkins











































### Sight Blight

















## Lake Superior Fisheries H-O-L #4 (0-16)



## ARRIVING AT DULUTH









### **Panoramic view**









**International Port** 



























## **Downtown Duluth**













### **Graffiti Graveyard**

















### **DULUTH HARBOR**



























#### **Duluth Weather**



#### **ALONG THE NORTH SHORE**

















# State Park – Trail Information MN DNR









#### **Duluth to Two Harbors**

























#### **AT THE CABIN**













#### **ALONG THE SHORE**





















































#### **IN THE WOODS**



#### **GOOSEBERRY FALLS HIKING TRAILS**













### GOOSEBERRY FALLS HIKING TRAILS

















## Waterfalls Wetlands



#### **UP NORTH IN THE WINTER**













































#### **ST LOUIS RIVER**





## RIVER CLASSIFICATION I