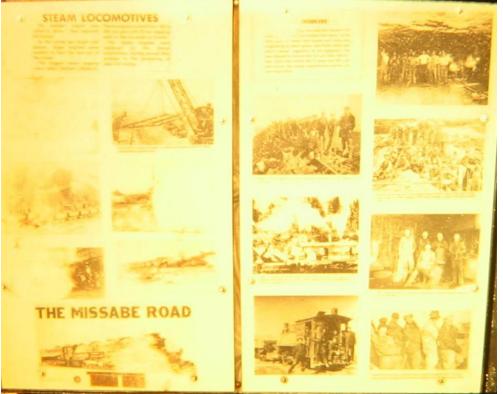

## **DULUTH HARBOR**



























#### **Duluth Weather**



#### **ALONG THE NORTH SHORE**

















# State Park – Trail Information MN DNR









#### **Duluth to Two Harbors**

























#### **AT THE CABIN**













#### **ALONG THE SHORE**





















































#### **IN THE WOODS**



#### **GOOSEBERRY FALLS HIKING TRAILS**













### GOOSEBERRY FALLS HIKING TRAILS

















## Waterfalls Wetlands



#### **UP NORTH IN THE WINTER**













































#### **ST LOUIS RIVER**





## RIVER CLASSIFICATION I II III III











#### **Reinventing Forestry**









#### 66 E1





#### 67 B7











# 9-24-99 C00-45-3

#### H-O-L #4 Taconite (16-36)

#### **MINES**













#### **Hibbing Area**





### Aqua-culture Taconite





#### 74 E1



#### **75 C7**



**74** 

**75** 

#### 75 IRON MOUNTAIN







#### 67 6B



#### 66 5C



























#### 78 B4