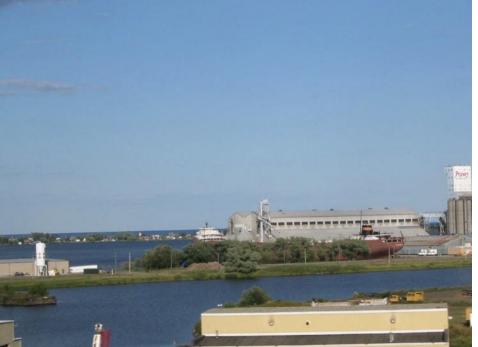

493

Rochester: 70,745

CLIMATE:



Hottest Day 114° F Moorhead July 6, 1936



-60° F at Tower Feb. 2, 1996



Mean annual rainfall 19" northwest 32" southeast



Mean annual snowfall 70" northeast 34" southwest

#### FAMOUS MINNESOTANS:

The Andrews Sisters, Warren Burger, Harry Blackmun, William O. Douglas, Bob Dylan, F. Scott Fitzgerald, Judy Garland, Jean Paul Getty, Hubert H. Humphrey, James "the Body" Ventury, Garrison Keillor, Prince, Jessica Lange, Sinclair Lewis, Charles A. Lindbergh, Jr., Walter Mondale, Jane Russell, Harrison Salisbury, Charles Schulz, Roy Wilkins











































### Sight Blight

















## Lake Superior Fisheries H-O-L #4 (0-16)



## ARRIVING AT DULUTH









### **Panoramic view**









**International Port** 



























## **Downtown Duluth**













### **Graffiti Graveyard**

















### **DULUTH HARBOR**



























#### **Duluth Weather**



#### **ALONG THE NORTH SHORE**

















# State Park – Trail Information MN DNR









#### **Duluth to Two Harbors**

























#### **AT THE CABIN**













#### **ALONG THE SHORE**





















































#### **IN THE WOODS**



#### **GOOSEBERRY FALLS HIKING TRAILS**













### GOOSEBERRY FALLS HIKING TRAILS

















## Waterfalls Wetlands



#### **UP NORTH IN THE WINTER**













































#### **ST LOUIS RIVER**





## RIVER CLASSIFICATION I II III III











#### **Reinventing Forestry**









#### 66 E