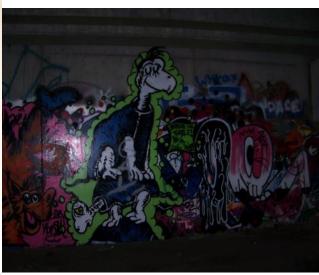

t Tower Feb. 2, 1996



Mean annual rainfall 19" northwest 32" southeast



Mean annual snowfall 70" northeast 34" southwest

#### FAMOUS MINNESOTANS:

The Andrews Sisters, Warren Burger, Harry Blackmun, William O. Douglas, Bob Dylan, F. Scott Fitzgerald, Judy Garland, Jean Paul Getty, Hubert H. Humphrey, James "the Body" Ventury, Garrison Keillor, Prince, Jessica Lange, Sinclair Lewis, Charles A. Lindbergh, Jr., Walter Mondale, Jane Russell, Harrison Salisbury, Charles Schulz, Roy Wilkins











































### Sight Blight

















## Lake Superior Fisheries H-O-L #4 (0-16)



## ARRIVING AT DULUTH









### **Panoramic view**









**International Port** 



























## **Downtown Duluth**













### **Graffiti Graveyard**

















### **DULUTH HARBOR**



























#### **Duluth Weather**



#### **ALONG THE NORTH SHORE**

















# State Park – Trail Information MN DNR









#### **Duluth to Two Harbors**

























#### **AT THE CABIN**













#### **ALONG THE SHORE**





















































#### **IN THE WOODS**



#### **GOOSEBERRY FALLS HIKING TRAILS**













### GOOSEBERRY FALLS HIKING TRAILS

















## Waterfalls Wetlands



#### **UP NORTH IN THE WINTER**













































#### **ST LOUIS RIVER**





## RIVER CLASSIFICATION I II III III











#### **Reinventing Forestry**









#### 66 E1





#### 67 B7











# 9-24-99 C00-45-3

#### H-O-L #4 Taconite (16-36)

#### **