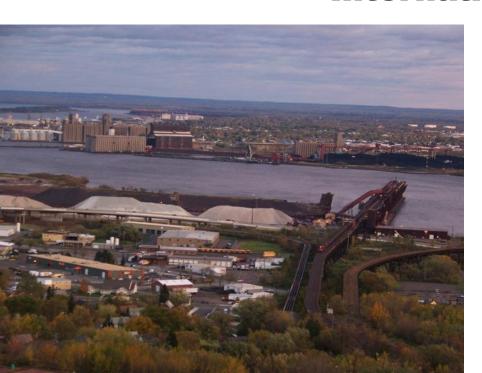

h: 85,493

Rochester: 70,745

CLIMATE:



Hottest Day 114° F Moorhead July 6, 1936



-60° F at Tower Feb. 2, 1996



Mean annual rainfall 19" northwest 32" southeast



Mean annual snowfall 70" northeast 34" southwest

#### FAMOUS MINNESOTANS:

The Andrews Sisters, Warren Burger, Harry Blackmun, William O. Douglas, Bob Dylan, F. Scott Fitzgerald, Judy Garland, Jean Paul Getty, Hubert H. Humphrey, James "the Body" Ventury, Garrison Keillor, Prince, Jessica Lange, Sinclair Lewis, Charles A. Lindbergh, Jr., Walter Mondale, Jane Russell, Harrison Salisbury, Charles Schulz, Roy Wilkins











































### Sight Blight

















## Lake Superior Fisheries H-O-L #4 (0-16)



## ARRIVING AT DULUTH









### **Panoramic view**









**International Port** 



























## **Downtown Duluth**













### **Graffiti Graveyard**

















### **DULUTH HARBOR**



























#### **Duluth Weather**



#### **ALONG THE NORTH SHORE**

















# State Park – Trail Information MN DNR









#### **Duluth to Two Harbors**

























#### **AT THE CABIN**













#### **ALONG THE SHORE**





















































#### **IN THE WOODS**



#### **GOOSEBERRY FALLS HIKING TRAILS**













### GOOSEBERRY FALLS HIKING TRAILS

















## Waterfalls Wetlands



#### **UP NORTH IN THE WINTER**













































#### **ST LOUIS RIVER**





## RIVER CLASSIFICATION I II III III











#### **Reinventing Forestry**









###